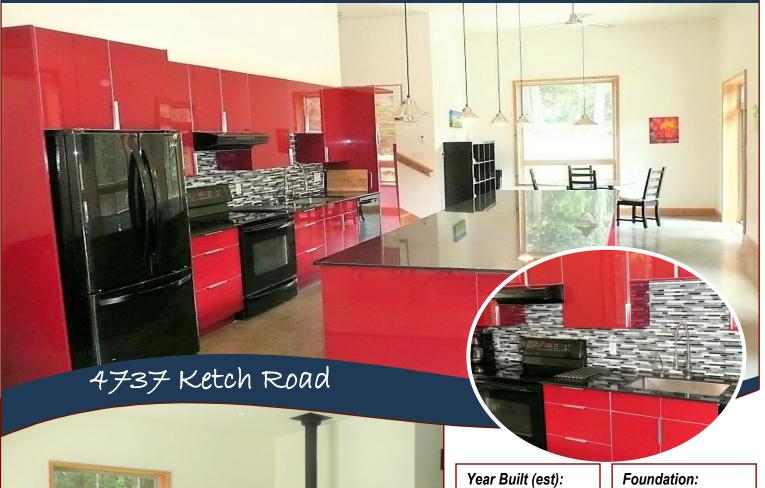

### Like New Home!

Like New Home. Finished in 2012, this custom built three-bedroom, two-bathroom home enjoys southern exposure and backs onto park lands. The home is in like new condition and shines with contemporary finishing. Newer construction technology ensures an energy efficient dwelling seldom found in the Pender market. Radiant heated concrete flooring is employed throughout the home. Open plan living, dining and kitchen area enjoy over height ceilings, granite counter tops and premium glass tile back splash. Kick back on over 600 sq. ft. of sun filled deck space and enjoy nearly \(^3\)4 acre of easy-care property.

# Property Details

2012

Lot Acres: 0.62

**Bedrooms:** 3

Bathrooms: 2

**Fin SqFt:** 1,665

Unfin SqFt: 0

Water: Municipal