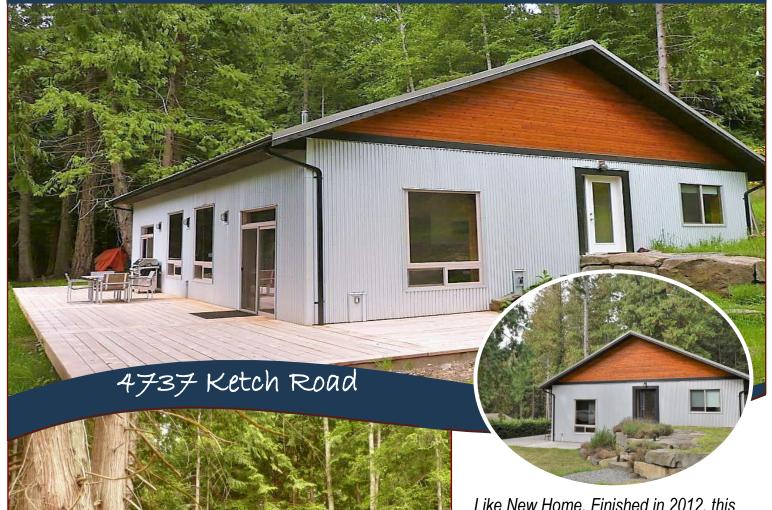

### Like New Home!

Like New Home. Finished in 2012, this custom built three-bedroom, two-bathroom home enjoys southern exposure and backs onto park lands. The home is in like new condition and shines with contemporary finishing. Newer construction technology ensures an energy efficient dwelling seldom found in the Pender market. Radiant heated concrete flooring is employed throughout the home. Open plan living, dining and kitchen area enjoy over height ceilings, granite counter tops and premium glass tile back splash. Kick back on over 600 sq. ft. of sun filled deck space and enjoy nearly \(^3\)4 acre of easy-care property.