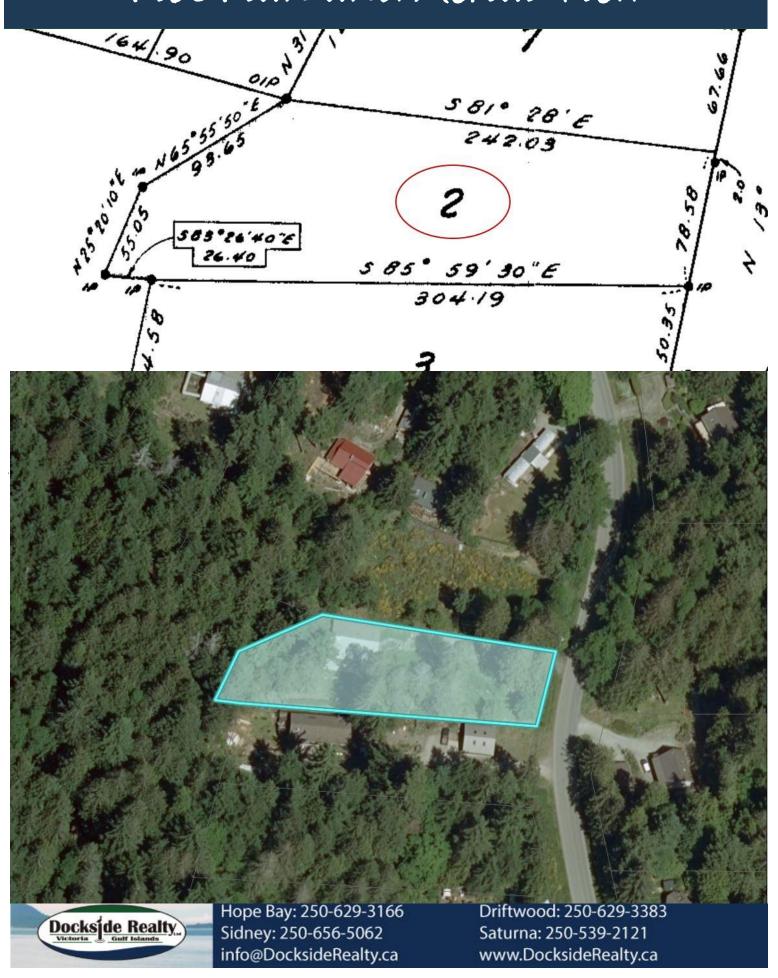

nite counter tops and premium glass tile back splash. Kick back on over 600 sq. ft. of sun filled deck space and enjoy nearly \(^3\)4 acre of easy-care property.



Hope Bay: 250-629-3166 Sidney: 250-656-5062 info@DocksideRealty.ca Driftwood: 250-629-3383 Saturna: 250-539-2121 www.DocksideRealty.ca

# Property Details







2012

Lot Acres: 0.62

**Bedrooms:** 3

Bathrooms: 2

**Fin SqFt:** 1,665

Unfin SqFt: 0

Water: Municipal

Waste: Septic Field

Concrete Poured.

Slab

Roof: Metal

Ext Fin: Metal.

Wood

Fuel: Wood, Electric

Heat: Wood Stove,

Radiant Floor

#### Lot Features:

- Level
- Private
- Southern Exposure



Hope Bay: 250-629-3166 Sidney: 250-656-5062 info@DocksideRealty.ca

Driftwood: 250-629-3383 Saturna: 250-539-2121 www.DocksideRealty.ca

## Plot Plan and Aerial View



# Pender Islands Map



<u>DISCLAIMER:</u> While every effort is made to provide reliable information, Dockside Realty Ltd. makes no representations or warranties as to the accuracy of this brochure.

All measurements are approximate and the buyer is responsible for verifying all data provided.



info@DocksideRealty.ca

Saturna: 250-539-2121 www.DocksideRealty.ca

Driftwood: 250-629-3383