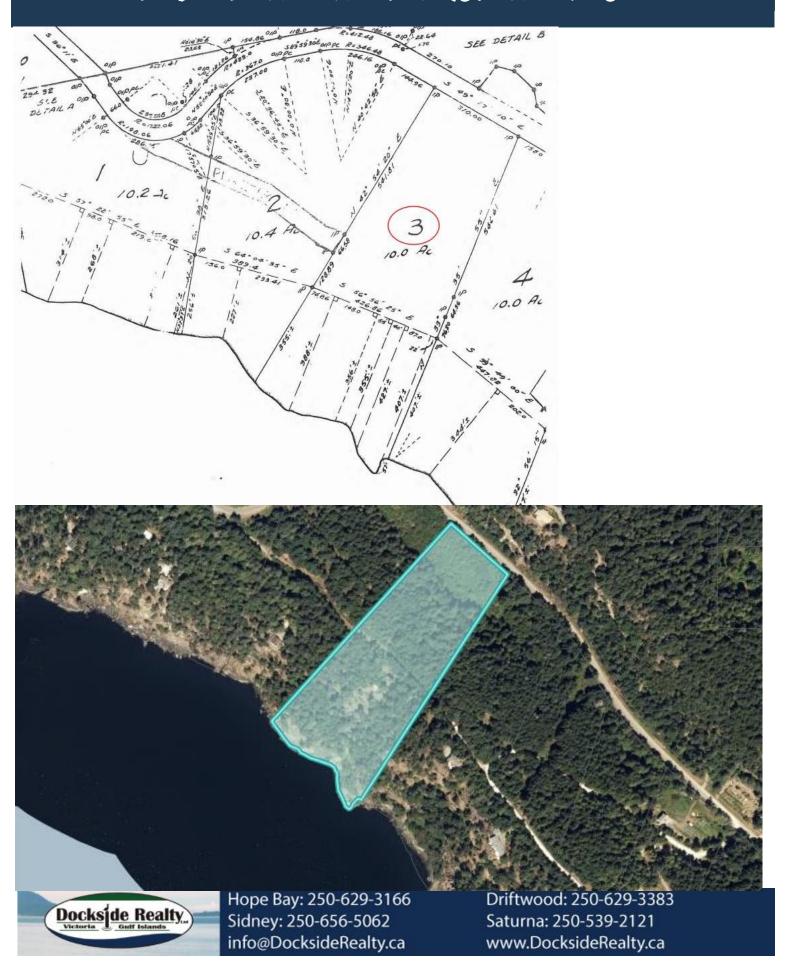

uthwest exposures in a stellar environment surrounded by nature. Drilled well and power are ready to utilize. Zoning allows for principal residence, separate cottage and auxiliary buildings. Complete your vision and create your dream home in this truly beautiful setting.





Hope Bay: 250-629-3166 Sidney: 250-656-5062 info@DocksideRealty.ca Driftwood: 250-629-3383 Saturna: 250-539-2121 www.DocksideRealty.ca



## Property Details



Water: drilled well

Potability Test: No

Well Log: No

Waste: None

Perc Test: No

Services: At lot line

**Driveway:** Gravel

Bldg Scheme: No

- Ocean Views
- Ocean Front
- Private Property



Hope Bay: 250-629-3166 Sidney: 250-656-5062 info@DocksideRealty.ca Driftwood: 250-629-3383 Saturna: 250-539-2121 www.DocksideRealty.ca

## Plot Plan and Aerial View



## Pender Islands Map



<u>DISCLAIMER:</u> While every effort is made to provide reliable information, Dockside Realty Ltd. makes no representations or warranties as to the accuracy of this brochure.

All measurements are approximate and the buyer is responsible for verifying all data provided.



Hope Bay: 250-629-3166 Sidney: 250-656-5062 info@DocksideRealty.ca Driftwood: 250-629-3383 Saturna: 250-539-2121 www.DocksideRealty.ca