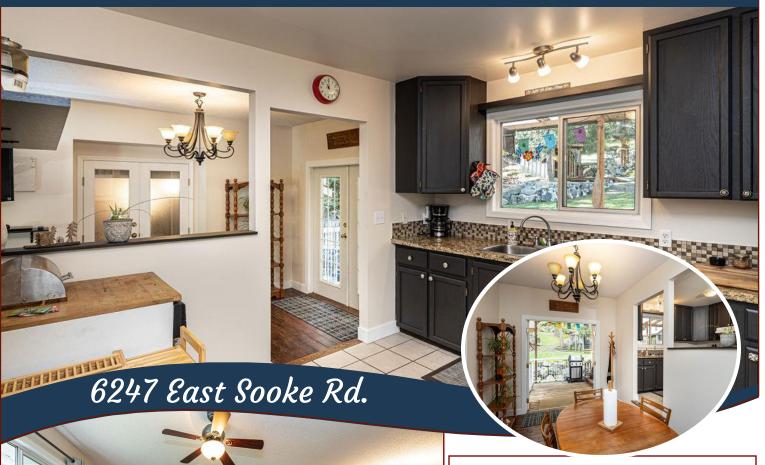

#### East Sooke Rural Paradise!

and secluded oasis in nature yet is only 15min. from Sooke amenities and 25min. to Westshore. Absolutely beautiful property with attractive rock work and landscaping, seasonal creek, cherry & plum trees, pond, and serene sitting areas. Within walking distance to beach access, children's park, and East Sooke Park entrance, you are located on natures doorstep. Inside you will find a bright and freshly painted 1500-sqft rancher with 4BR, 3BA, sunken living room w/feature woodstove, and dining room with french doors leading to deck. Black Walnut & Vintage Oak floors add to the charm and character. Full length covered deck at back with hot tub to enjoy the views. Secure fences front & partial back for your pets. Outbuildings include a workshop with full power, chicken coop, and an adorable artist studio.