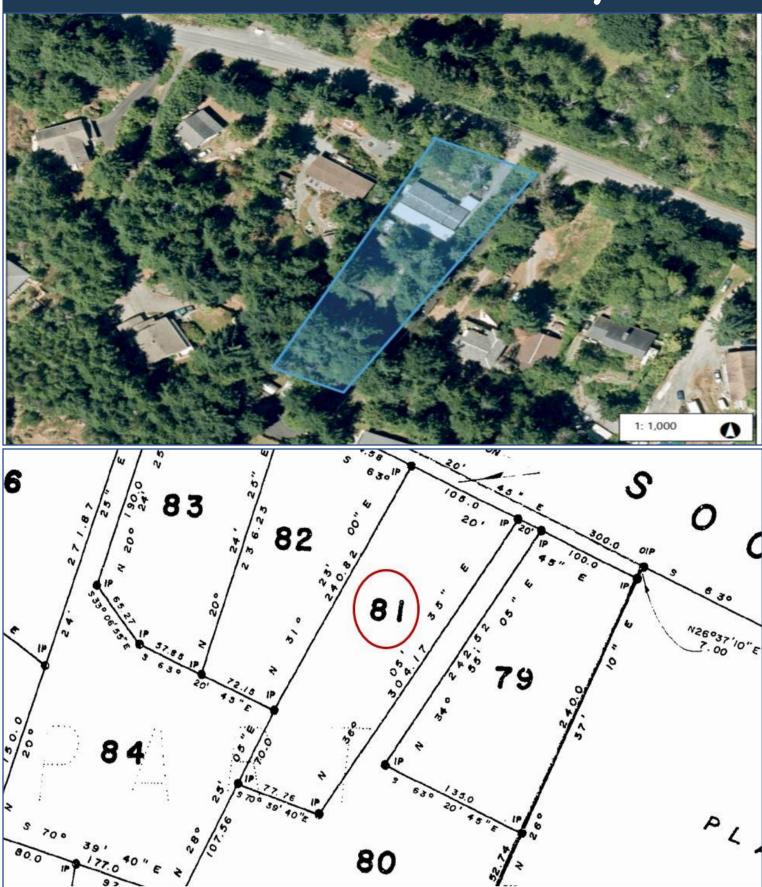

c room
- Framed greenhouse in front
- Multiple trees cut down professionally to bring in light and too keep property maintained



9 40 7





### Floor Plans



#### NORTH

| APRIL 6, 202<br>OR THE EXCLUSIVE US<br>ON ACCURATE IF OR | SE OF SUD JACK            |
|----------------------------------------------------------|---------------------------|
| AREA (90: FT.)                                           |                           |
| FINISHED                                                 | DECK/PATIO                |
| 1512                                                     | 862                       |
|                                                          | 7% ACCURATE IF OR<br>AREA |





250-884-9753 matt@propermeasure.com www.propermeasure.com



# Aerial & Plot Plan Map