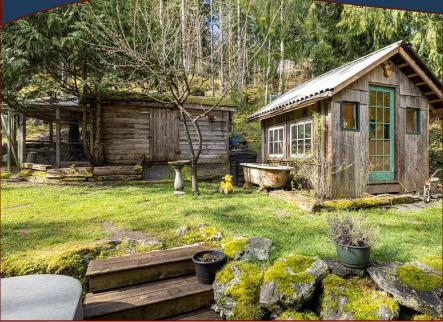

#### East Sooke Rural Paradise!

and secluded oasis in nature yet is only 15min. from Sooke amenities and 25min. to Westshore. Absolutely beautiful property with attractive rock work and landscaping, seasonal creek, cherry & plum trees, pond, and serene sitting areas. Within walking distance to beach access, children's park, and East Sooke Park entrance, you are located on natures doorstep. Inside you will find a bright and freshly painted 1500-sqft rancher with 4BR, 3BA, sunken living room w/feature woodstove, and dining room with french doors leading to deck. Black Walnut & Vintage Oak floors add to the charm and character. Full length covered deck at back with hot tub to enjoy the views. Secure fences front & partial back for your pets. Outbuildings include a workshop with full power, chicken coop, and an adorable artist studio.