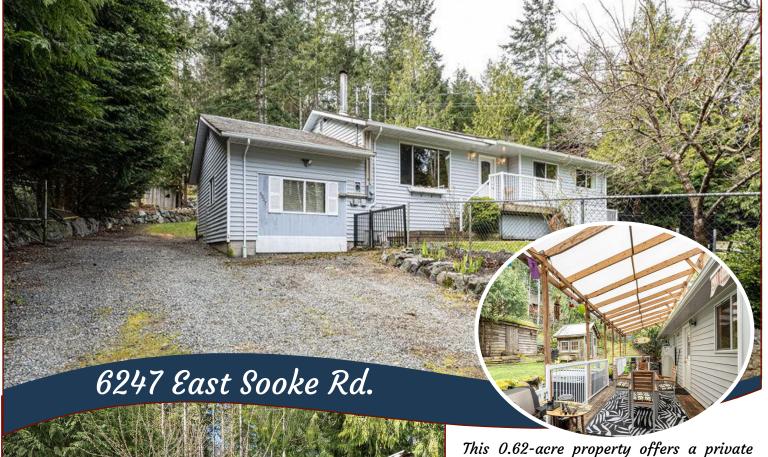

#### East Sooke Rural Paradise!

and secluded oasis in nature yet is only 15min. from Sooke amenities and 25min. to Westshore. Absolutely beautiful property with attractive rock work and landscaping, seasonal creek, cherry & plum trees, pond, and serene sitting areas. Within walking distance to beach access, children's park, and East Sooke Park entrance, you are located on natures doorstep. Inside you will find a bright and freshly painted 1500-sqft rancher with 4BR, 3BA, sunken living room w/feature woodstove, and dining room with french doors leading to deck. Black Walnut & Vintage Oak floors add to the charm and character. Full length covered deck at back with hot tub to enjoy the views. Secure fences front & partial back for your pets. Outbuildings include a workshop with full power, chicken coop, and an adorable artist studio.