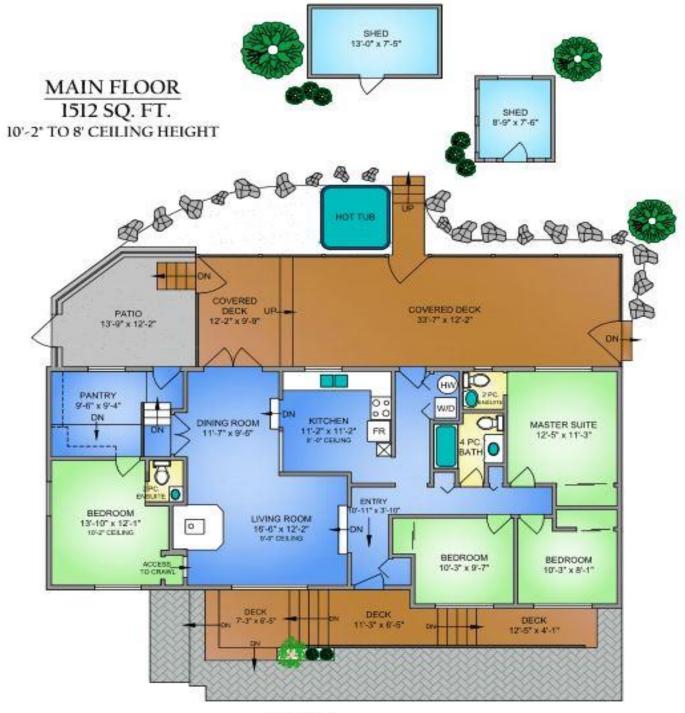

### Floor Plans

#### NORTH

| APRIL 6, 202<br>OR THE EXCLUSIVE US<br>ON ACCURATE IF OR | SE OF SUD JACK            |
|----------------------------------------------------------|---------------------------|
| AREA (90: FT.)                                           |                           |
| FINISHED                                                 | DECK/PATIO                |
| 1512                                                     | 862                       |
|                                                          | 7% ACCURATE IF OR<br>AREA |