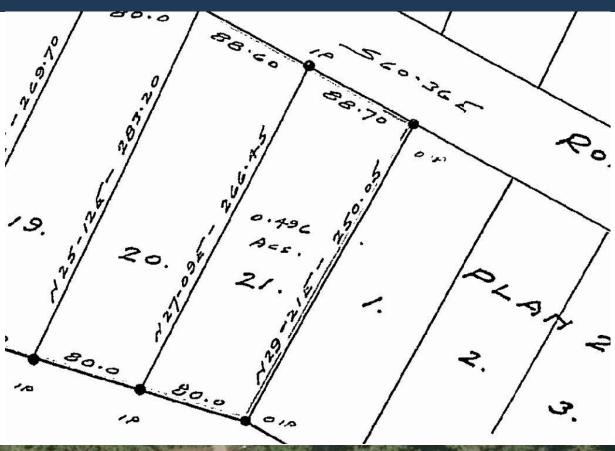

## Plot Plan and Aerial View

## Property Details

Year Built: 1975

Lot Acres: 0.49

Bedrooms: 1

Bathrooms: 1

**Fin SqFt:** 648

Unfin SqFt: 121

**Bsmt** 