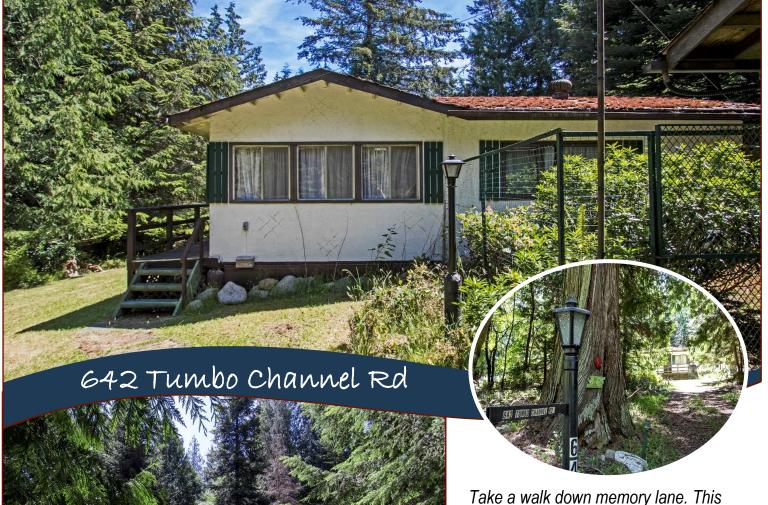

## cabín & Bunkhouse!

Take a walk down memory lane. This cabin has been frozen in time! Everything you need compacted into 650 sq. ft.

Spacious living/dining area with a galley style kitchen and a small sleeping room with bathroom & shower tucked away. Lots of storage. Also a separate small bunkhouse with a fenced in garden between the two. Could be used for a studio. Quiet neighbourhood. Beach access nearby. The exterior could use a little TLC; Great starter property for recreational use. Offered "AS-IS".

## Property Details

Year Built: 1975

Lot Acres: 0.49

Bedrooms: 1

Bathrooms: 1

**Fin SqFt:** 648

Unfin SqFt: 121

**Bsmt** 

Fuel: Electric

Heat: Baseboard

FP Location:

Living Room

Lot Features:

-Garden

-Bunkhouse

-Near beach access