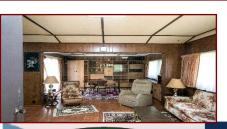

## cabín & Bunkhouse!

Take a walk down memory lane. This cabin has been frozen in time! Everything you need compacted into 650 sq. ft.

Spacious living/dining area with a galley style kitchen and a small sleeping room with bathroom & shower tucked away. Lots of storage. Also a separate small bunkhouse with a fenced in garden between the two. Could be used for a studio. Quiet neighbourhood. Beach access nearby. The exterior could use a little TLC; Great starter property for recreational use. Offered "AS-IS".