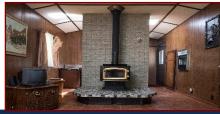

## cabín & Bunkhouse!

Take a walk down memory lane. This cabin has been frozen in time! Everything you need compacted into 650 sq. ft.

Spacious living/dining area with a galley style kitchen and a small sleeping room with bathroom & shower tucked away. Lots of storage. Also a separate small bunkhouse with a fenced in garden between the two. Could be used for a studio. Quiet neighbourhood. Beach access nearby. The exterior could use a little TLC; Great starter property for recreational use. Offered "AS-IS".

Fuel: Electric

Heat: Baseboard

FP Location:

Living Room

Lot Features:

-Garden

-Bunkhouse

-Near beach access