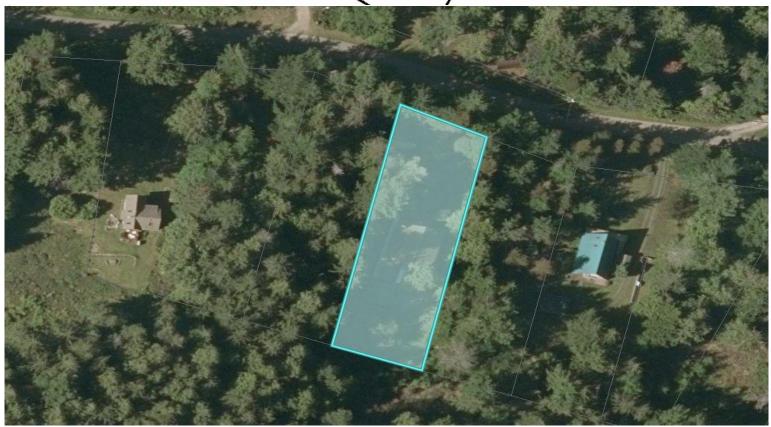

## Plot Plan and Aerial View

## Property Details

Year Built: 1975

Lot Acres: 0.49

Bedrooms: 1

Bathrooms: 1

**Fin SqFt:** 648

Unfin SqFt: 121

**Bsmt** 