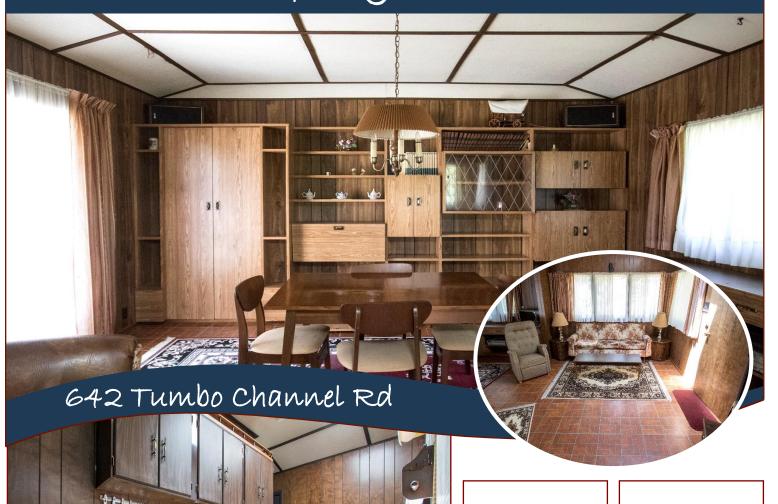

## cabín & Bunkhouse!

Take a walk down memory lane. This cabin has been frozen in time! Everything you need compacted into 650 sq. ft.

Spacious living/dining area with a galley style kitchen and a small sleeping room with bathroom & shower tucked away. Lots of storage. Also a separate small bunkhouse with a fenced in garden between the two. Could be used for a studio. Quiet neighbourhood. Beach access nearby. The exterior could use a little TLC; Great starter property for recreational use. Offered "AS-IS".