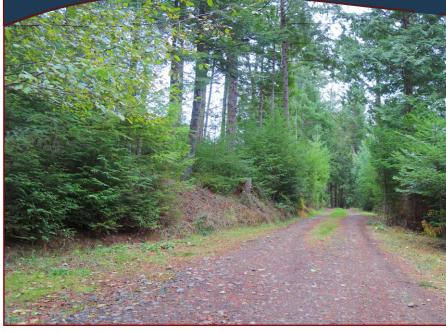

## Parklike Acreage!

#### 6609 Harbour Hill Drive

A rare, private acreage in a great location! This gently sloping, West facing property is located within easy walking distance to the spectacular Sea Star Estate Vineyards, as well as shops & services at Pender Island's Driftwood Centre. Just down the road are nearby beach access points and a government dock. Forested and park-like setting with loads of potential. A driveway and a deep well are already in place. Septic is required. Ready for the island lifestyle? This is a great location & property to buy & hold - or start planning for your dream home today!

- Privacy
- West Facing
- Driveway in-place
- Close to Beach Access
- Gently Sloping
- Forested
- Close to Amenities

Dockside Realty, Victoria Guif Islands HEAD OFFICE: 250-629-3166 FAX: 250-629-3168 TOLL FREE: 1-866-629-3166 WEB: www.docksiderealty.ca