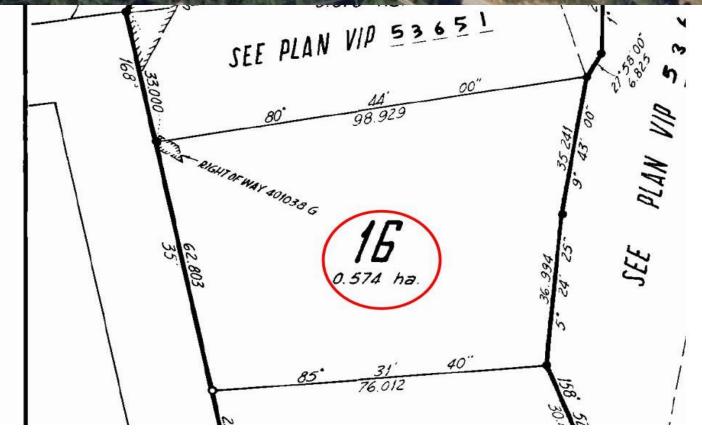

## Plot Plan and Aeríal View

Dockside Realty

HEAD OFFICE: 250-629-3166 FAX: 250-629-3168 TOLL FREE: 1-866-629-3166 WEB: www.docksiderealty.ca

#### Lot Acres: 1.42

Water: drilled well

Potability Test:

Well Log: Original

*Waste:* Needs Septic

Perc Test:

Services: At lot line

**Driveway:** Gravel/Dirt Lot Features: