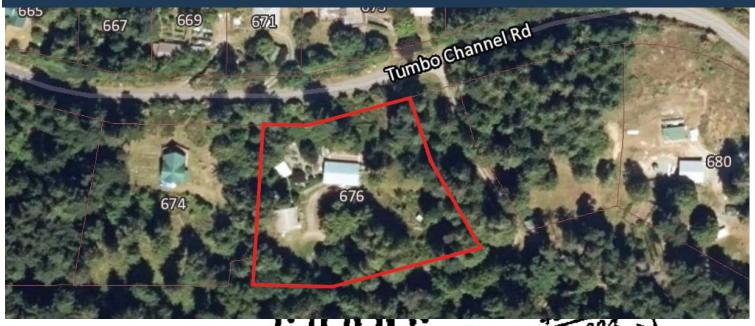

ge, finished inside and a cute little gardening shed which has been put to good use as you will find flower gardens, vegetable gardens and many flowering shrubberies lovingly planted in an enclosed deer-free space. As a year round home or your summer cottage, once you've moved in there is nothing left to do but enjoy your wise choice.



## Property Details



Year Built: 1997 Lot Acres: 1.24

Bedrooms: 2 Bathrooms: 2

Fin SqFt: 1174

Unfin SqFt: 776

Bsmt: crawl space

Water: drilled well

Waste: Septic Field

Foundation: Concrete Poured

Roof: Metal

Ext Fin: Vinyl Siding

Fuel: Propane,

**Electric** 

Heat: Propane Fireplace, Forced Air

FP Location: Living Room

Lot Features:

- -Fenced Gardens
- -Private Property
- -Detached Garage
- -Ocean Views







## Plot Plan and Aerial View







## Google Area Map



<u>DISCLAIMER:</u> While every effort is made to provide reliable information, Dockside Realty Ltd. makes no representations or warranties as to the accuracy of this brochure.

All measurements are approximate and the buyer is responsible for verifying all data provided.