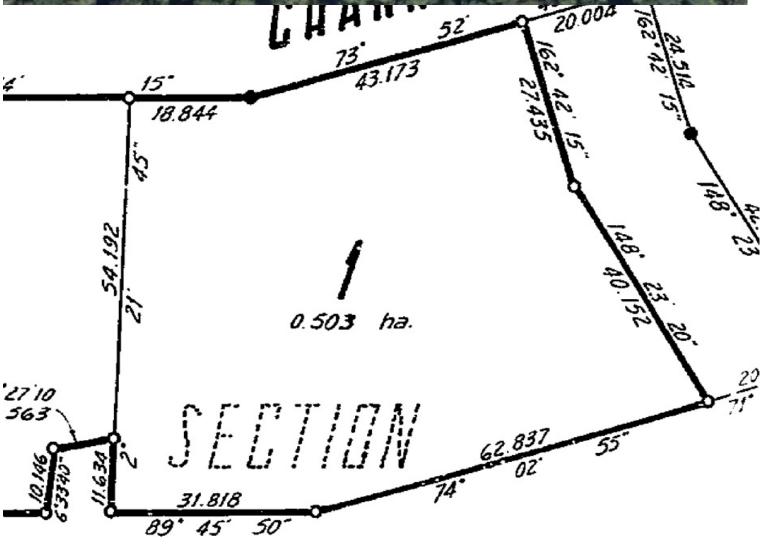

, finished inside and a cute little gardening shed which has been put to good use as you will find flower gardens, vegetable gardens and many flowering shrubberies lovingly planted in an enclosed deer-free space. As a year round home or your summer cottage, once you've moved in there is nothing left to do but enjoy your wise choice.



## Property Details



Year Built: 1997 Lot Acres: 1.24

Bedrooms: 2 Bathrooms: 2

Fin SqFt: 1174

Unfin SqFt: 776

Bsmt: crawl space

Water: drilled well

Waste: Septic Field

Foundation: Concrete Poured

Roof: Metal

Ext Fin: Vinyl Siding

Fuel: Propane,

**Electric** 

Heat: Propane Fireplace, Forced Air

FP Location: Living Room

Lot Features:

- -Fenced Gardens
- -Private Property
- -Detached Garage
- -Ocean Views







## Plot Plan and Aerial View







## Google Area Map



<u>DISCLAIMER:</u> While every effort is made to provide reliable information, Dockside Realty Ltd. makes no representations or warranties as to the accuracy of this brochure.

All measurements are approximate and the buyer is responsible for verifying all data provided.