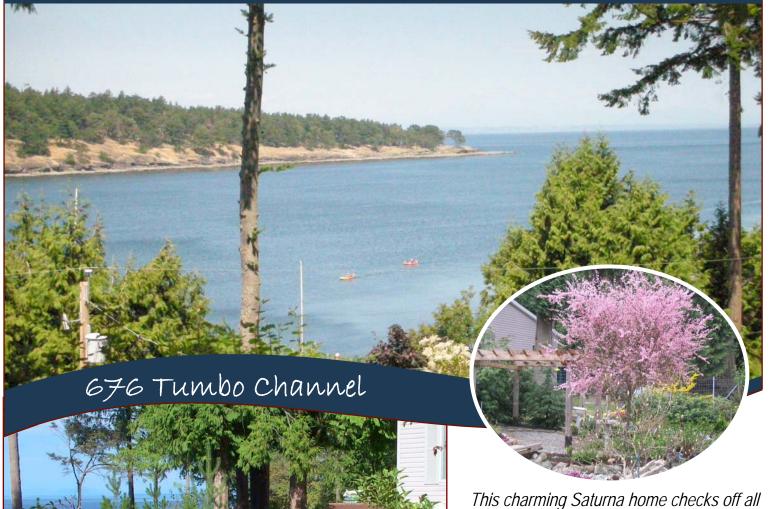

## Charming Oceanview Home

of the boxes. Situated on 1.24 acres of useable land, this home is move in ready offering 2 bedrooms, 2 bathrooms, and spectacular ocean views from most living areas. There are aprox 800 sq. ft. of deck to further enjoy the ocean vista. There is a detached double garage, finished inside and a cute little gardening shed which has been put to good use as you will find flower gardens, vegetable gardens and many flowering shrubberies lovingly planted in an enclosed deer-free space. As a year round home or your summer cottage, once you've moved in there is nothing left to do but enjoy your wise choice.