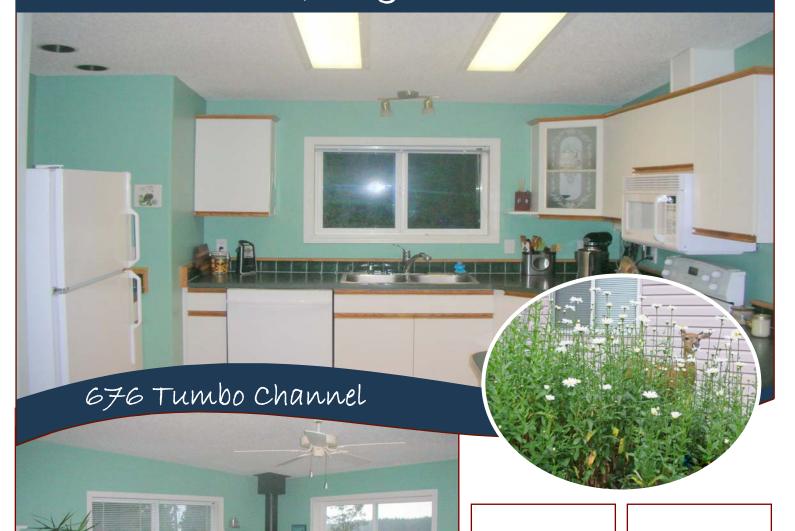

## Charming Oceanview Home

of the boxes. Situated on 1.24 acres of useable land, this home is move in ready offering 2 bedrooms, 2 bathrooms, and spectacular ocean views from most living areas. There are aprox 800 sq. ft. of deck to further enjoy the ocean vista. There is a detached double garage, finished inside and a cute little gardening shed which has been put to good use as you will find flower gardens, vegetable gardens and many flowering shrubberies lovingly planted in an enclosed deer-free space. As a year round home or your summer cottage, once you've moved in there is nothing left to do but enjoy your wise choice.