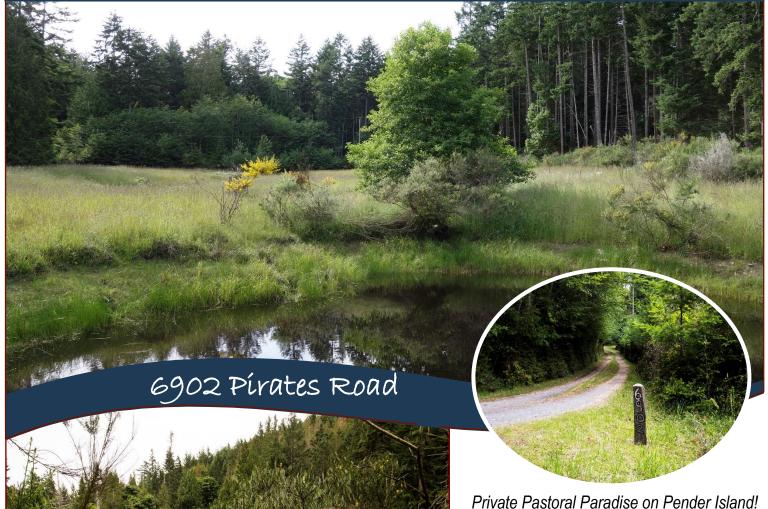

## Private Pastoral Paradise!

Seldom do properties like this come to market in the Southern Gulf Islands. This 10.4 acre parcel features open meadows, a giant pond and a fantastic sun exposure for growing with Farm Status for lower taxes in place. Farm gate and our Farmer's Market are popular on Pender! Want sheep or a horse? This acreage and location would be great for grazing and their shelter awaits, or seller will lease back. It is partially fenced and half of the acreage is forested, offering privacy and solitude. Drilled well and ample area for septic and your country home. With hydro at road and the level terrain, it should be easy to build here. This is a dream property in the Southern Gulf Islands.

Bldg Scheme:

- Valley Views

- Level

- Private Property

- Cleared

- Treed

- Large pond

HEAD OFFICE: 250-629-3166 FAX: 250-629-3168 TOLL FREE: 1-866-629-3166 WEB: www.docksiderealty.ca