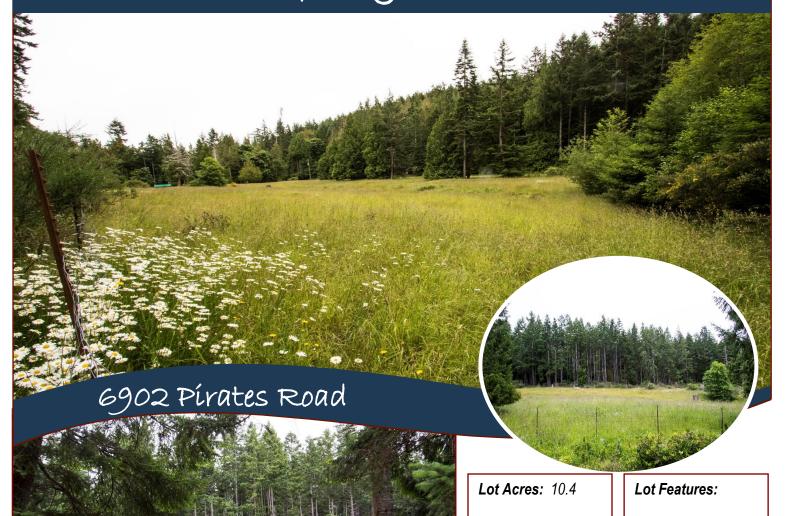

## Private Pastoral Paradise!

Seldom do properties like this come to market in the Southern Gulf Islands. This 10.4 acre parcel features open meadows, a giant pond and a fantastic sun exposure for growing with Farm Status for lower taxes in place. Farm gate and our Farmer's Market are popular on Pender! Want sheep or a horse? This acreage and location would be great for grazing and their shelter awaits, or seller will lease back. It is partially fenced and half of the acreage is forested, offering privacy and solitude. Drilled well and ample area for septic and your country home. With hydro at road and the level terrain, it should be easy to build here. This is a dream property in the Southern Gulf Islands.

Bldg Scheme:

- Valley Views

- Level

- Private Property

- Cleared

- Treed

- Large pond

HEAD OFFICE: 250-629-3166 FAX: 250-629-3168 TOLL FREE: 1-866-629-3166 WEB: www.docksiderealty.ca