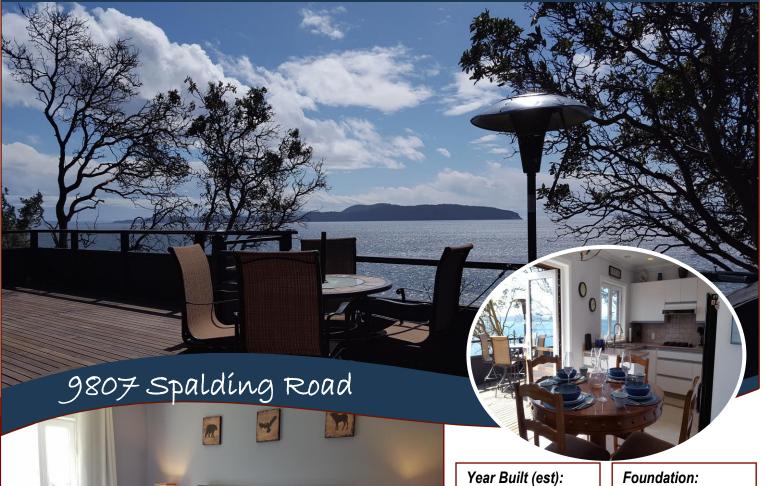

## Property Details

1981

Lot Acres: .4 acre

Bedrooms: 2

Bathrooms: 1

Fin SqFt: 1200

**Unfin SqFt:** 0

Water: Coop

Waste: Septic Field

Concrete Poured

Roof:

Cedar Shingle

Ext Fin:

Brick, Wood

Fuel:

Propane, Electric

Heat:

Propane Fireplace

Baseboard

FP Location:

Living Room

Lot Features:

- Waterfront

- Ocean Views