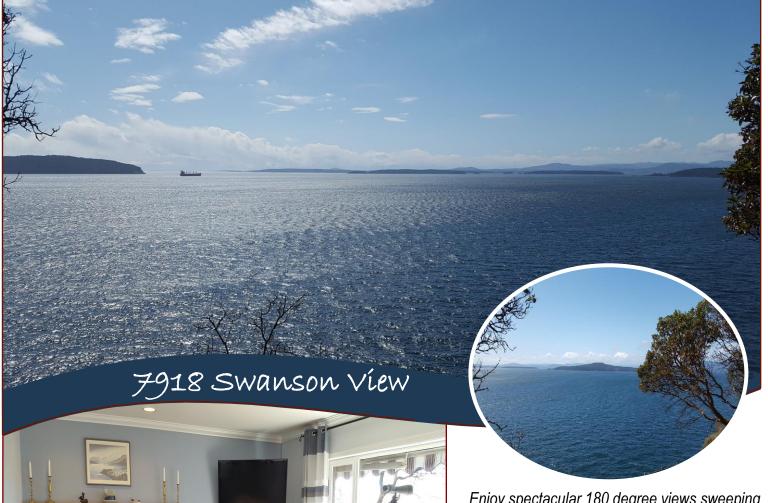

## Simply Spectacular!!

Enjoy spectacular 180 degree views sweeping over Swanson Channel and beyond from this delightful, West Coast style oceanfront home. Home has been lovingly maintained and features master bedroom with large walk in closet, open plan living, dining and kitchen opening to over 600 sq. ft. of south facing, sun drenched deck. Every day offers endless opportunities to view a variety of marine activity passing by including the resident pods of Orcas. Easy care grounds include a garage, garden shed and an electric lift to assist with mobility concerns. This amazing property is located in the desirable neighbourhood of Trincomali with several beach access points just a short walk nearby. Live your dream today!!