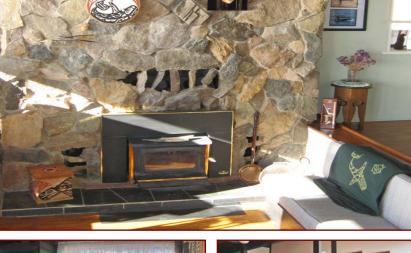

## Artíst's South West Facing Waterfront









**Dockside Realty** 



HEAD OFFICE: 250-629-3166 FAX: 250-629-3168 TOLL FREE: 1-866-629-3166 WEB: www.docksiderealty.ca

# Property Details





Year Built: 1973

Lot Acres: 0.46acre

Bedrooms: 3

Bathrooms: 2

*Fin SqFt:* 1,580

**Unfin SqFt**: 621

Bsmt: Crwl Space

**Bsmt Height:** 7 ft

Water: Co-Operative

Waste: Septic Field

Foundation:

Concrete Poured, Post & Pad

Roof: Metal

Ext Fin: Vinyl &

Wood

Fuel: Wood, Electric

Heat: Wood Stove,

Baseboard

FP Location: Living

Room

#### Lot Features:

- Waterfront
- Landscaped
- Greenhouse



HEAD OFFICE: 250-629-3166 FAX: 250-629-3168 TOLL FREE: 1-866-629-3166 WEB: www.docksiderealty.ca

## Plot Plan and Aerial View





HEAD OFFICE: 250-629-3166 FAX: 250-629-3168 TOLL FREE: 1-866-629-3166 WEB: www.docksiderealty.ca

## Pender Islands Map



<u>DISCLAIMER:</u> While every effort is made to provide reliable information, Dockside Realty Ltd. makes no representations or warran