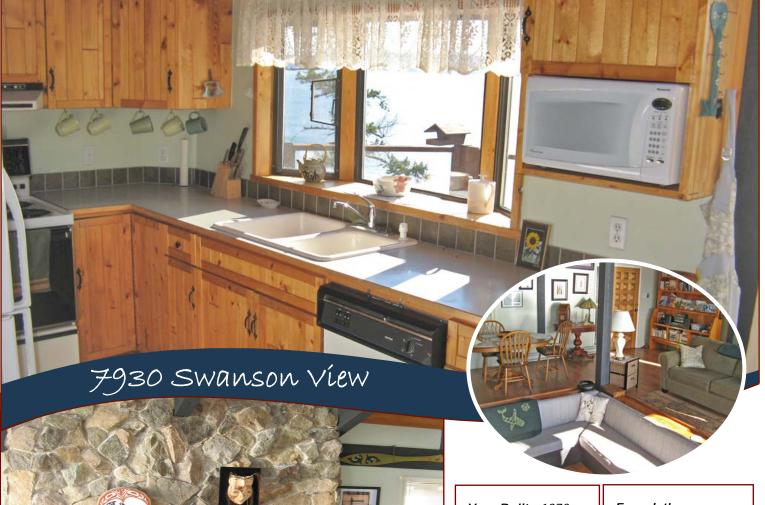

# Property Details

Year Built: 1973

Lot Acres: 0.46acre

Bedrooms: 3

Bathrooms: 2

*Fin SqFt:* 1,580

**Unfin SqFt**: 621

Bsmt: Crwl Space

**Bsmt Height:** 7 ft

Water: Co-Operative

Waste: Septic Field

Foundation:

Concrete Poured, Post & Pad

Roof: Metal

Ext Fin: Vinyl &

Wood

Fuel: Wood, Electric

Heat: Wood Stove,

Baseboard

FP Location: Living

Room

#### Lot Features:

- Waterfront
- Landscaped
- Greenhouse

HEAD OFFICE: 250-629-3166 FAX: 250-629-3168 TOLL FREE: 1-866-629-3166 WEB: www.docksiderealty.ca