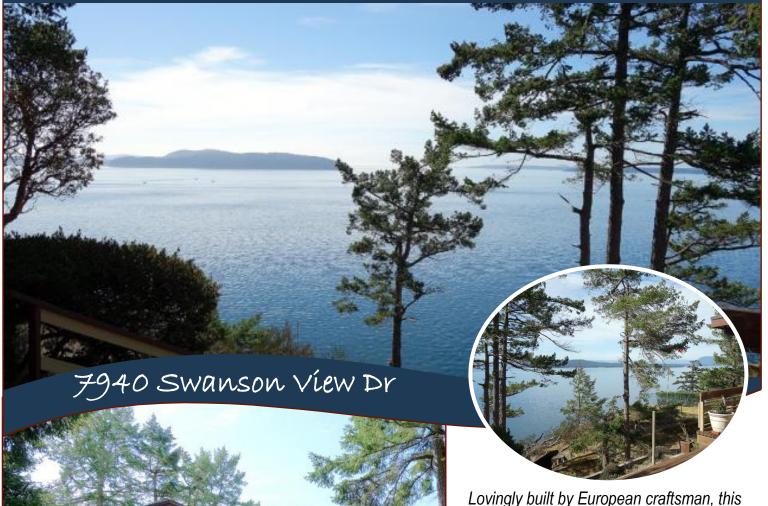

### Live the Island Dream!

tranquil SW facing waterfront home features stunning views towards Vancouver Island and the San Juan's. The approx. 1500 sqft 2 bed. 1.5-bathroom home sits high atop the ridge, with teak trim throughout and a sun-soaked waterside deck perfect for whale-watching. Built on one level with a modern architectural aesthetic throughout as well as a large garage/workshop, this is an ideal full-time. recreational or retirement home located within easy walking distance of public access beaches and secret coves. Some interior refinishing may be required, but the house has a concrete foundation and concrete-skimmed crawlspaces. Buyer to verify measurements.