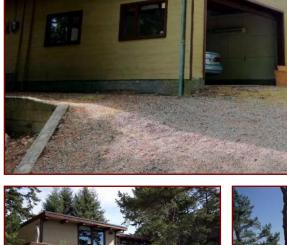

### Live the Island Dream!

tranquil SW facing waterfront home features stunning views towards Vancouver Island and the San Juan's. The approx. 1500 sqft 2 bed. 1.5-bathroom home sits high atop the ridge, with teak trim throughout and a sun-soaked waterside deck perfect for whale-watching. Built on one level with a modern architectural aesthetic throughout as well as a large garage/workshop, this is an ideal full-time. recreational or retirement home located within easy walking distance of public access beaches and secret coves. Some interior refinishing may be required, but the house has a concrete foundation and concrete-skimmed crawlspaces. Buyer to verify measurements.

#### Lot Features:

- Waterfront
- Deck
- Storage Shed.
- Workshop
- Cul-de-sac

HEAD OFFICE: 250-629-3166 FAX: 250-629-3168 TOLL FREE: 1-866-629-3166 WEB: www.docksiderealty.ca