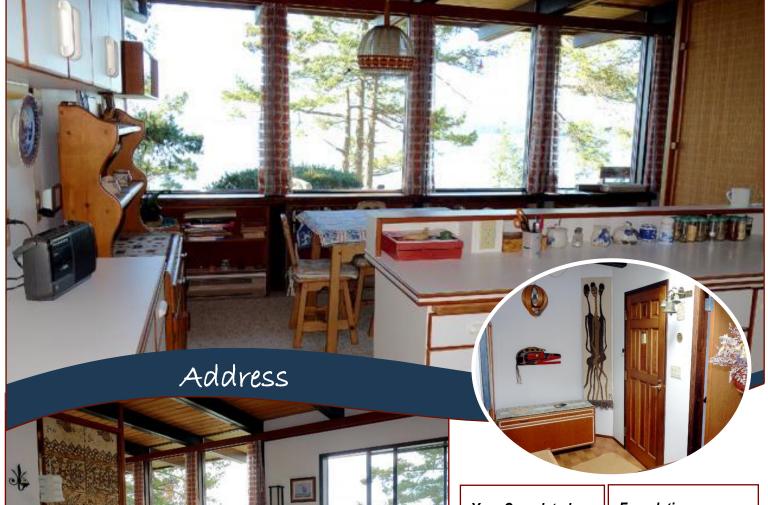

### Live the Island Dream!

tranquil SW facing waterfront home features stunning views towards Vancouver Island and the San Juan's. The approx. 1500 sqft 2 bed. 1.5-bathroom home sits high atop the ridge, with teak trim throughout and a sun-soaked waterside deck perfect for whale-watching. Built on one level with a modern architectural aesthetic throughout as well as a large garage/workshop, this is an ideal full-time. recreational or retirement home located within easy walking distance of public access beaches and secret coves. Some interior refinishing may be required, but the house has a concrete foundation and concrete-skimmed crawlspaces. Buyer to verify measurements.