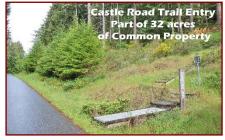

### 9888 Castle Road

Neighbour's Valley Views, Similar Views on This Lot Once Some Trees Are Cleared

Hope Bay: 250-629-3166 Sidney: 250-656-5062 info@DocksideRealty.ca

South facing, valley view, 0.92 acre building lot on picturesque South Pender Island. This is an awesome opportunity, waiting for a buyer that wants to enjoy sunshine, rural enjoyment, fresh air, calmer days & an economically viable way to get into the market. A drilled well is in place, but septic will be required. Hydro & cable/internet are available at the lot line off of Canal Road. This is a bare land strata, with a freehold Title. The annual strata fees are only \$200. to cover maintenance of the paved access road, as well as the 32 acres of parkland & hiking trails in the dedicated common property. There are spectacular ocean views at the top of the Castle Road Trail, also part of the common property. Located in a very desirable area, within walking distance to Poets Cove Resort & Spa. Rarely do properties come available in this location!