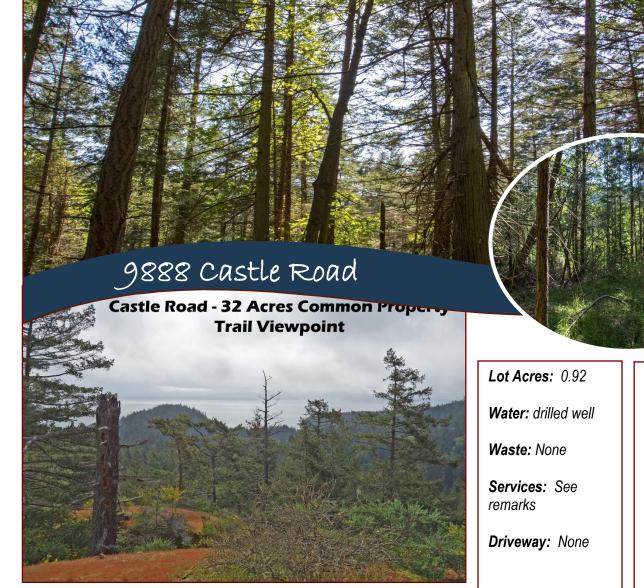

### 9888 Castle Road

Neighbour's Valley Views, Similar Views on This Lot Once Some Trees Are Cleared

Hope Bay: 250-629-3166 Sidney: 250-656-5062 info@DocksideRealty.ca

South facing, valley view, 0.92 acre building lot on picturesque South Pender Island. This is an awesome opportunity, waiting for a buyer that wants to enjoy sunshine, rural enjoyment, fresh air, calmer days & an economically viable way to get into the market. A drilled well is in place, but septic will be required. Hydro & cable/internet are available at the lot line off of Canal Road. This is a bare land strata, with a freehold Title. The annual strata fees are only \$200. to cover maintenance of the paved access road, as well as the 32 acres of parkland & hiking trails in the dedicated common property. There are spectacular ocean views at the top of the Castle Road Trail, also part of the common property. Located in a very desirable area, within walking distance to Poets Cove Resort & Spa. Rarely do properties come available in this location!