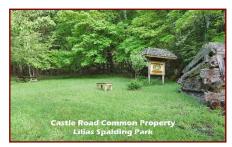

### 9888 Castle Road

Neighbour's Valley Views, Similar Views on This Lot Once Some Trees Are Cleared

Hope Bay: 250-629-3166 Sidney: 250-656-5062 info@DocksideRealty.ca

South facing, valley view, 0.92 acre building lot on picturesque South Pender Island. This is an awesome opportunity, waiting for a buyer that wants to enjoy sunshine, rural enjoyment, fresh air, calmer days & an economically viable way to get into the market. A drilled well is in place, but septic will be required. Hydro & cable/internet are available at the lot line off of Canal Road. This is a bare land strata, with a freehold Title. The annual strata fees are only \$200. to cover maintenance of the paved access road, as well as the 32 acres of parkland & hiking trails in the dedicated common property. There are spectacular ocean views at the top of the Castle Road Trail, also part of the common property. Located in a very desirable area, within walking distance to Poets Cove Resort & Spa. Rarely do properties come available in this location!