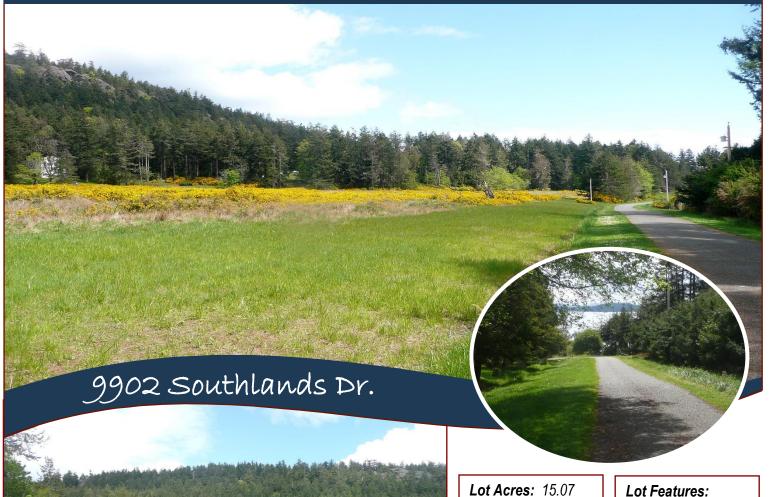

# Property Details

Lot Acres: 15.07

Water: Dug well

Waste: None

Services: At lot line

Driveway: Gravel/Dirt

- Ocean Views
- SW Exposure
- Level
- Sloping
- Treed
- Several Building Sites

Hope Bay: 250-629-3166 Sidney: 250-656-5062 info@DocksideRealty.ca