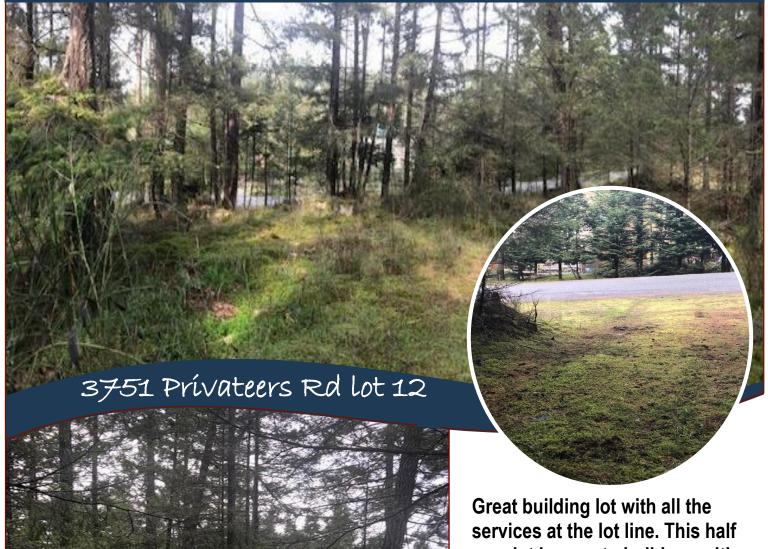

## Central Magic Lake Lot!

Great building lot with all the services at the lot line. This half acre lot is easy to build on, with a large flat area in front of the lot, as it gently slopes away to the south. Drive way is in and so is the culvert. There is a small old outbuilding on the property that can be removed once you start building. This lot is a few doors down from the park and tennis courts with Thieves Bay Marina close by.