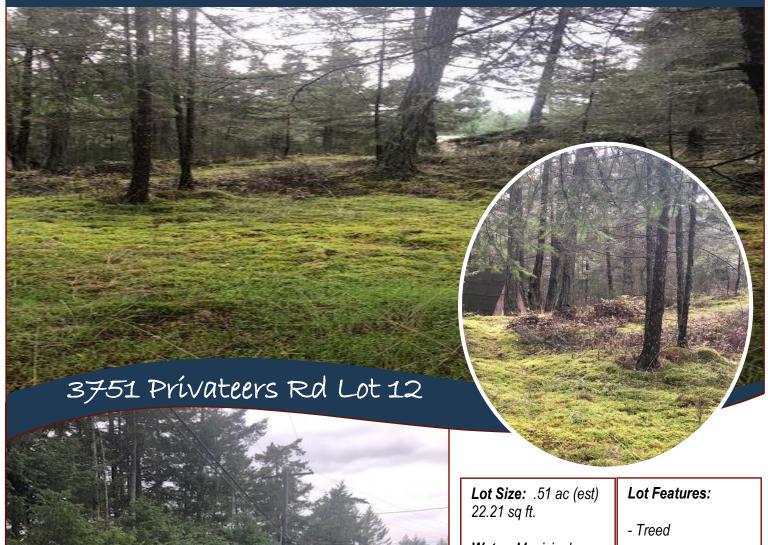

## Property Details

Water: Municipal

Waste: Sewer

Services: At lot line

Driveway: Gravel

Bldg Scheme: No

Lot Shape: Rectangle

- Private Property
- Culvert in place
- Sloping
- Level Building Site
- Near Thieves Bay Marina
- Close to tennis courts & park