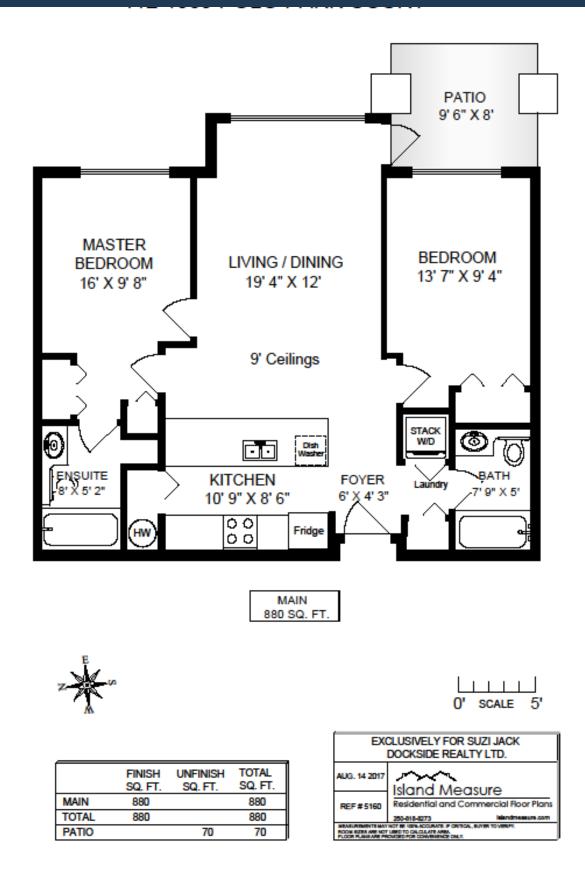

### Floor Plans

#### 112-1959 Polo Park Crt

Bedrooms: 2 Bathrooms: 2 Fin SqFt: 880 Water: Municipal Waste: Sewer Parking: Secure underground Foundation: Concrete Poured

Year Built: 2004

Roof: Fiberglass Ext Fin: Cement Fibre Fuel: Electric