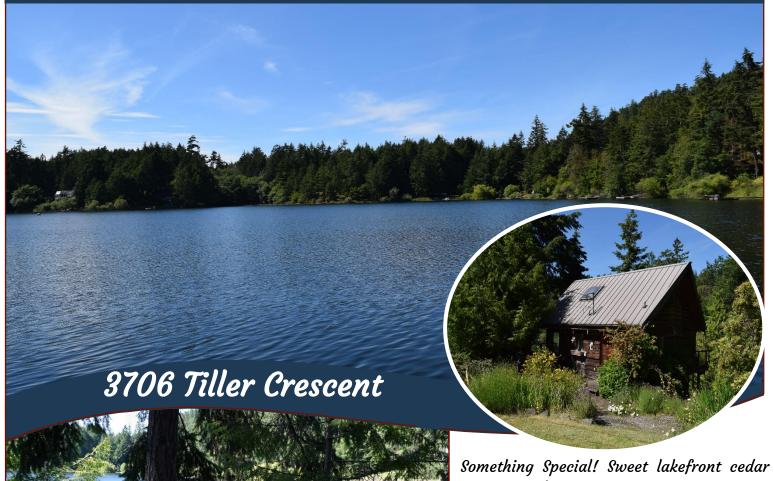

## Sweet Buck Lake Cottage!

cottage enjoys western exposures over exclusive Buck Lake. Home features soaring vaulted ceilings, open plan kitchen/living area, a spacious loft and lower level master suite. Outside, a private dock provides access to the water's edge. Many mature plantings and a fenced garden complete this pretty picture. Desirable setting at the end of a very quiet street. This special offering includes the rare opportunity to acquire the neighbouring property which boasts a spacious garage/workshop and a selfcontained bachelor studio with its own private dock. Create your family legacy!! Vendor prefers to sell together. Serviced by municipal water and sewer. Age of dwellings and measurements approximate; Buyer to verify if important.

#### Lot Features:

- Lakefront
- Dock
- Water view
- Western exposure

Hope Bay: 250-629-3166 Sidney: 250-656-5062 info@DocksideRealty.ca