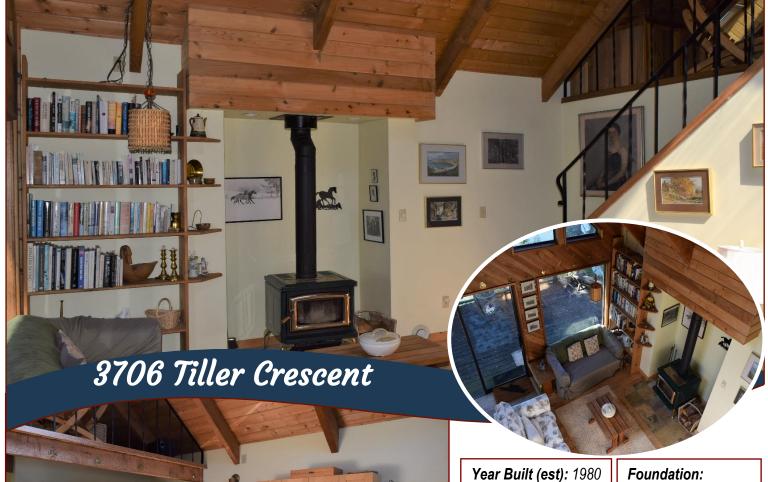

## Sweet Buck Lake Cottage!

cottage enjoys western exposures over exclusive Buck Lake. Home features soaring vaulted ceilings, open plan kitchen/living area, a spacious loft and lower level master suite. Outside, a private dock provides access to the water's edge. Many mature plantings and a fenced garden complete this pretty picture. Desirable setting at the end of a very quiet street. This special offering includes the rare opportunity to acquire the neighbouring property which boasts a spacious garage/workshop and a selfcontained bachelor studio with its own private dock. Create your family legacy!! Vendor prefers to sell together. Serviced by municipal water and sewer. Age of dwellings and measurements approximate; Buyer to verify if important.

# Property Details

Lot Acres: 0.17

Bedrooms: 3

Bathrooms: 2

**Fin SqFt:** 995

**Unfin SqFt:** 0

Bsmt: None

Water: City/municipal

Waste: Sewer

**Driveway:** None

Concrete Poured

Roof: Metal

Ext Fin: Wood

Fuel: Electric, Wood

Heat: Baseboard.

Wood