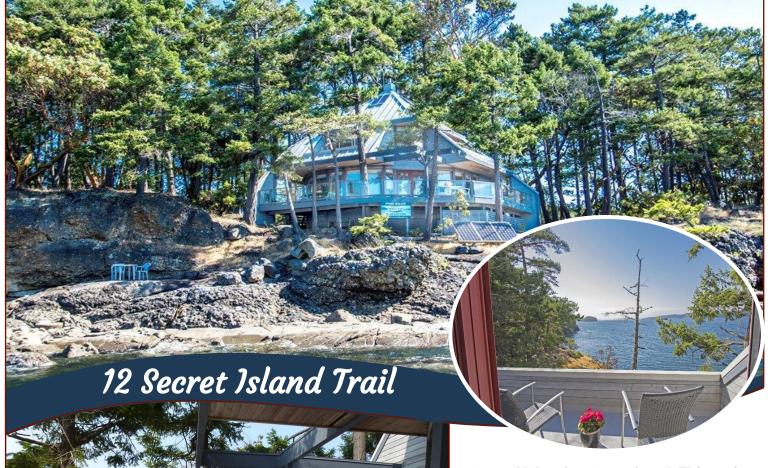

### Secret Island Oceanfront!

Hope Bay: 250-629-3166 Sidney: 250-656-5062 info@DocksideRealty.ca **Great Value for Oceanfront! This unique** private oceanfront retreat is located on Secret Island, tucked away between Vancouver and Victoria and only minutes by boat from Ganges on Salt Spring or Otter Bay on Pender. The architect designed home is open plan and takes advantage of the southwest facing property. Large windows across the front of the great room frame the 180 degree ocean views. The 1,300 sq ft, 2 BR home is beautifully kept and self-sufficient. Large decks, spacious bright rooms and private balconies are all designed to bring the unsurpassed ocean views into this magical hideaway. The latest in solar power, propane stove and generator allows all the comforts of home for easy living. Easy Beach access. Serviced by a well-maintained, spacious public dock. Contents negotiable. There is no ferry access to Secret Island.