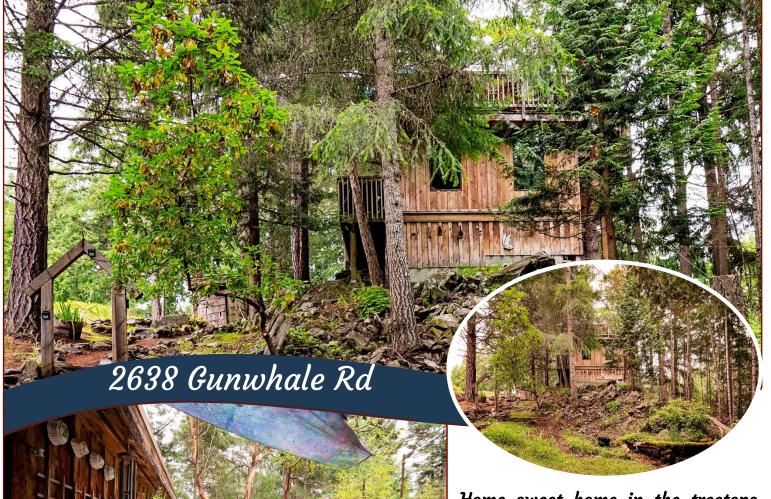

#### Home Sweet Home!

Home sweet home in the treetops. This Westcoast style wood home sits at the top of an elevated lot, allowing for both privacy and sun. 17' x 10' addition in 2012 added living space and a large deck with a rooftop garden area. Nice compact living area on the main floor and upstairs, a master bedroom with a 3 piece ensuite. Enjoy your morning coffee or your evening drink on the deck watch the little birds flit from branch to branch. Rooms are approximate measurements, buyer to verify if important.

#### 2638 Gunwhale Rd

Hope Bay: 250-629-3166 Sidney: 250-656-5062 info@DocksideRealty.ca