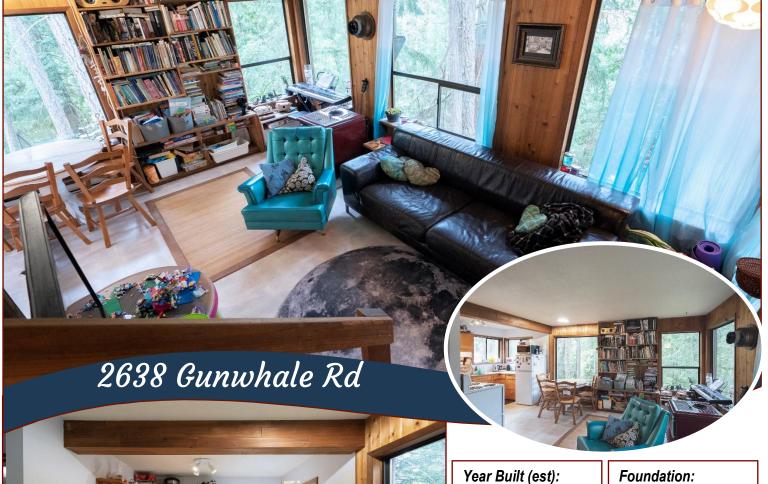

#### Home Sweet Home!

Home sweet home in the treetops. This Westcoast style wood home sits at the top of an elevated lot, allowing for both privacy and sun. 17' x 10' addition in 2012 added living space and a large deck with a rooftop garden area. Nice compact living area on the main floor and upstairs, a master bedroom with a 3 piece ensuite. Enjoy your morning coffee or your evening drink on the deck watch the little birds flit from branch to branch. Rooms are approximate measurements, buyer to verify if important.

# Property Details

1981

Lot Acres: 0.68

Bedrooms: 1

Bathrooms: 2

Fin SqFt: 886

**Bsmt:** Crawl Space

Water: Municipal