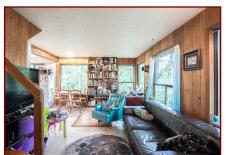

#### Home Sweet Home!

Home sweet home in the treetops. This Westcoast style wood home sits at the top of an elevated lot, allowing for both privacy and sun. 17' x 10' addition in 2012 added living space and a large deck with a rooftop garden area. Nice compact living area on the main floor and upstairs, a master bedroom with a 3 piece ensuite. Enjoy your morning coffee or your evening drink on the deck watch the little birds flit from branch to branch. Rooms are approximate measurements, buyer to verify if important.