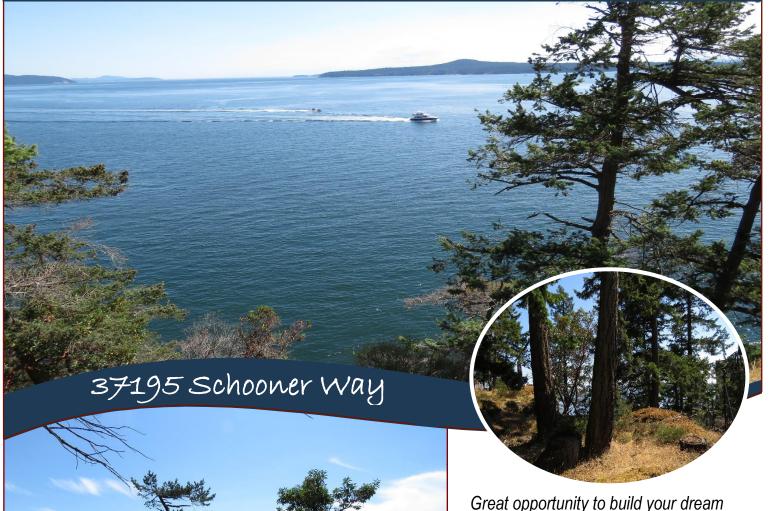

### Sunny Oceanfront Building Lot!!!

home on this beautiful, sunny, south facing, oceanfront lot in Magic Lake Estates. Flanked by lovely homes in an established neighbourhood and right on the whale route, this .62 acre lot is a rare find. Lovely arbutus trees thrive in the sunshine here and the natural rock creates an interesting landscape. CRD water and sewer can be hooked up for this property and services are at the lot line. Property owners in Magic Lake Estates enjoy many hiking trails, tennis courts and inexpensive moorage at Thieves Bay Marina.