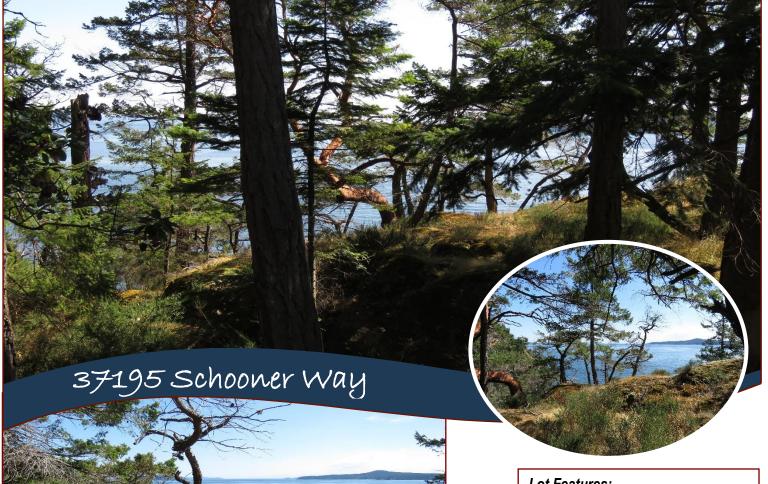

### Sunny Oceanfront Building Lot!!!

home on this beautiful, sunny, south facing, oceanfront lot in Magic Lake Estates. Flanked by lovely homes in an established neighbourhood and right on the whale route, this .62 acre lot is a rare find. Lovely arbutus trees thrive in the sunshine here and the natural rock creates an interesting landscape. CRD water and sewer can be hooked up for this property and services are at the lot line. Property owners in Magic Lake Estates enjoy many hiking trails, tennis courts and inexpensive moorage at Thieves Bay Marina.

#### Lot Features:

- Ocean front
- SW Exposure
- Private Property
- Sloping
- Treed
- Level Building Site

Hope Bay: 250-629-3166 Sidney: 250-656-5062 info@DocksideRealty.ca