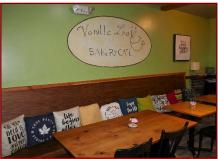

## Fantastic Opportunity!

Vanilla Leaf Bakery Café is a very successful and rapidly growing business on Pender. Approximately 1520 sq ft, with recent renovations that almost doubled seating capacity, streamlined traffic flow and created a warm & inviting atmosphere. This sunny corner location at the Driftwood Centre on Pender Island is now the "Hub" of the community. Serving up fresh homebaked bread & treats along with gourmet coffee tea. awesome soups sandwiches, it is a "must visit" location on Pender. Gathering 5 star online reviews and increasing sales every month, this is an excellent opportunity for an owneroperator, a couple, business partners or a family to purchase and live and work on beautiful Pender Island. Plenty of room for growth in this business as well!