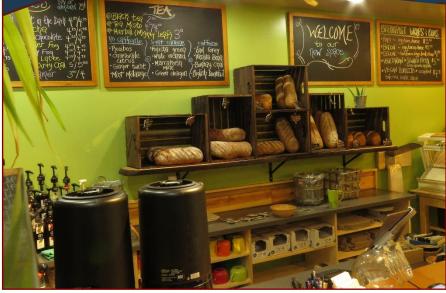

## Fantastic Opportunity!

Vanilla Leaf Bakery Café is a very successful and rapidly growing business on Pender. Approximately 1520 sq ft, with recent renovations that almost doubled seating capacity, streamlined traffic flow and created a warm & inviting atmosphere. This sunny corner location at the Driftwood Centre on Pender Island is now the "Hub" of the community. Serving up fresh homebaked bread & treats along with gourmet coffee tea. awesome soups sandwiches, it is a "must visit" location on Pender. Gathering 5 star online reviews and increasing sales every month, this is an excellent opportunity for an owneroperator, a couple, business partners or a family to purchase and live and work on beautiful Pender Island. Plenty of room for growth in this business as well!