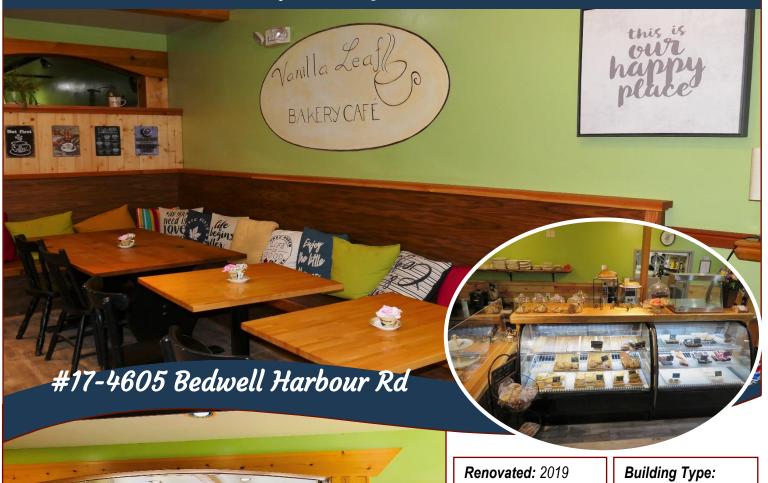

## Fantastic Opportunity!

Vanilla Leaf Bakery Café is a very successful and rapidly growing business on Pender. Approximately 1520 sq ft, with recent renovations that almost doubled seating capacity, streamlined traffic flow and created a warm & inviting atmosphere. This sunny corner location at the Driftwood Centre on Pender Island is now the "Hub" of the community. Serving up fresh homebaked bread & treats along with gourmet coffee tea. awesome soups sandwiches, it is a "must visit" location on Pender. Gathering 5 star online reviews and increasing sales every month, this is an excellent opportunity for an owneroperator, a couple, business partners or a family to purchase and live and work on beautiful Pender Island. Plenty of room for growth in this business as well!