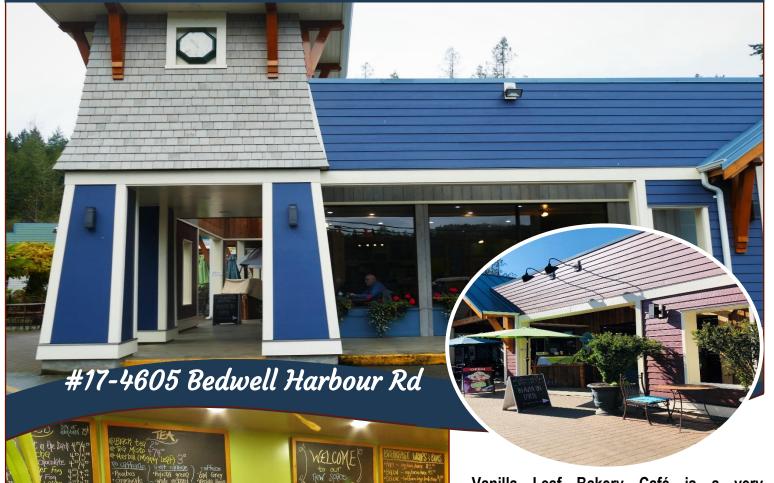

## Fantastic Opportunity!

Vanilla Leaf Bakery Café is a very successful and rapidly growing business on Pender. Approximately 1520 sq ft, with recent renovations that almost doubled seating capacity, streamlined traffic flow and created a warm & inviting atmosphere. This sunny corner location at the Driftwood Centre on Pender Island is now the "Hub" of the community. Serving up fresh homebaked bread & treats along with gourmet coffee tea. awesome soups sandwiches, it is a "must visit" location on Pender. Gathering 5 star online reviews and increasing sales every month, this is an excellent opportunity for an owneroperator, a couple, business partners or a family to purchase and live and work on beautiful Pender Island. Plenty of room for growth in this business as well!

## Property Details

**Fin SqFt:** 1,520

Ceiling Ht: 10 ft

Stories: One

Features:

**Awnings** Bike Storage Display Window Commercial Kitchen Storage Room Thermal Windows

Water: Other

Waste: Septic system