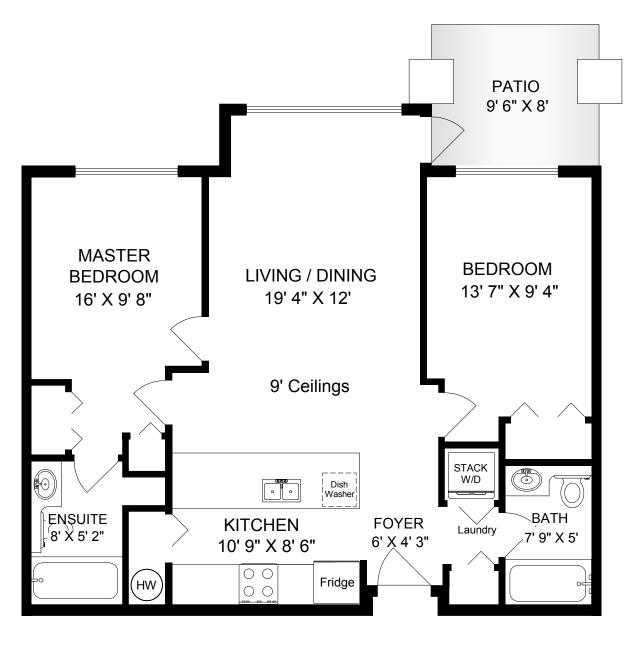

## 112-1959 POLO PARK COURT

MAIN 880 SQ. FT.

|       | FINISH<br>SQ. FT. | UNFINISH<br>SQ. FT. | TOTAL<br>SQ. FT. |
|-------|-------------------|---------------------|------------------|
| MAIN  | 880               |                     | 880              |
| TOTAL | 880               |                     | 880              |
| PATIO |                   | 70                  | 70               |

| EXCLUSIVELY FOR SUZI JACK<br>DOCKSIDE REALTY LTD.                                                                                                              |           |                                         |  |
|----------------------------------------------------------------------------------------------------------------------------------------------------------------|-----------|-----------------------------------------|--|
| AUG. 14 2017                                                                                                                                                   | Island Me | OCL IFO                                 |  |
| REF # 5160                                                                                                                                                     |           | ommercial Floor Plans islandmeasure.com |  |
| MEASUREMENTS MAY NOT BE 100% ACCURATE. IF CRITICAL, BUYER TO VERIFY. ROOM SIZES ARE NOT USED TO CALCULATE AREA. FLOOR PLANS ARE PROVIDED FOR CONVENIENCE ONLY. |           |                                         |  |