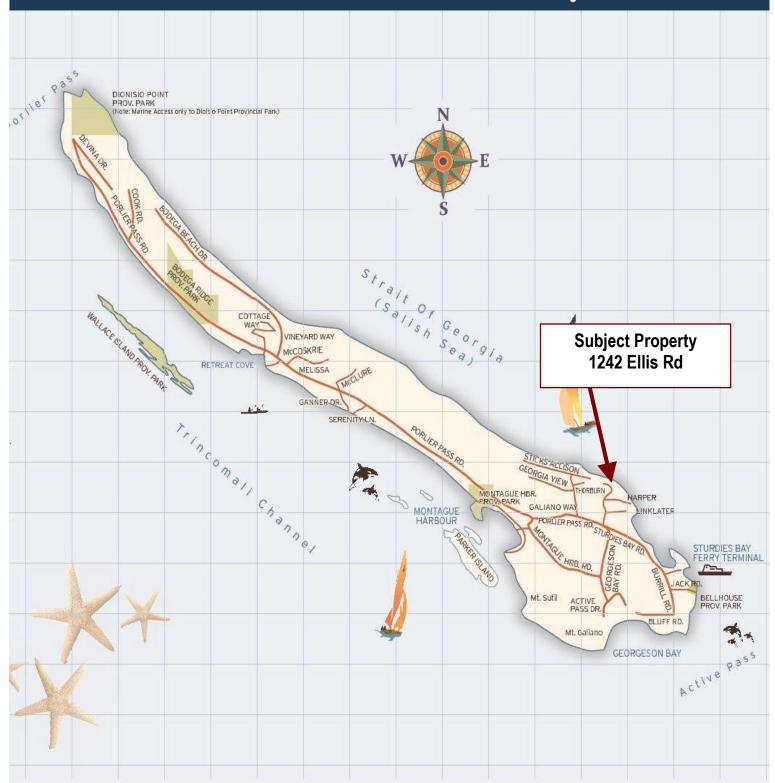

# Pender Islands Map

<u>DISCLAIMER:</u> While every effort is made to provide reliable information, Dockside Realty Ltd. makes no representations or warranties as to the accuracy of this brochure. All measurements are approximate and the buyer is responsible for verifying all data provided.

### 1242 Ellis Rd

Cape Cod style home on 3.35 acre property with approximately 150 feet of walk-on waterfront, affords spectacular views across the Strait of Georgia from Grouse Mountain to Mt. Baker. An inviting sandstone beach with its large tidal pool, the "Fairy Pool", also makes an ideal place for soaking up the sun and spotting all kinds of marine life. Just a 50minute ferry ride from Vancouver mainland, the property is conveniently located close to the ferry terminal and most of the island's amenities, including grocery stores, golf course, dining, library, school and community Measurements hall. Adjacent approx. property also for sale ML 953913