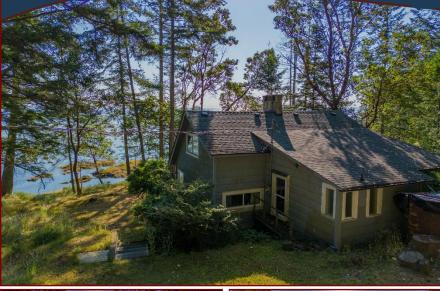

## Rare Walk-On Waterfront!

### 1242 Ellis Rd

Cape Cod style home on 3.35 acre property with approximately 150 feet of walk-on waterfront, affords spectacular views across the Strait of Georgia from Grouse Mountain to Mt. Baker. An inviting sandstone beach with its large tidal pool, the "Fairy Pool", also makes an ideal place for soaking up the sun and spotting all kinds of marine life. Just a 50minute ferry ride from Vancouver mainland, the property is conveniently located close to the ferry terminal and most of the island's amenities, including grocery stores, golf course, dining, library, school and community Measurements hall. Adjacent approx. property also for sale ML 953913

## **Property Details**

**Year Built (est):** 1945

Lot Acres: 3.35

Bedrooms: 2

Bathrooms: 1

*Fin SqFt:* 1,351 *Unfinished:* 1,351

Bsmt: Crawl space

Water: Drilled Well

Waste: Septic System **Foundation:** Concrete Poured, Other

**Roof:** Asphalt shingle

Ext Fin: Wood

*Heat:* Wood, Baseboard electric

**FP Location:** Living Room, Primary bedroom

#### Lot Features:

- Walk-on oceanfront
- Acreage
- Expansive views
- Private
- Central location

Dockside Realty