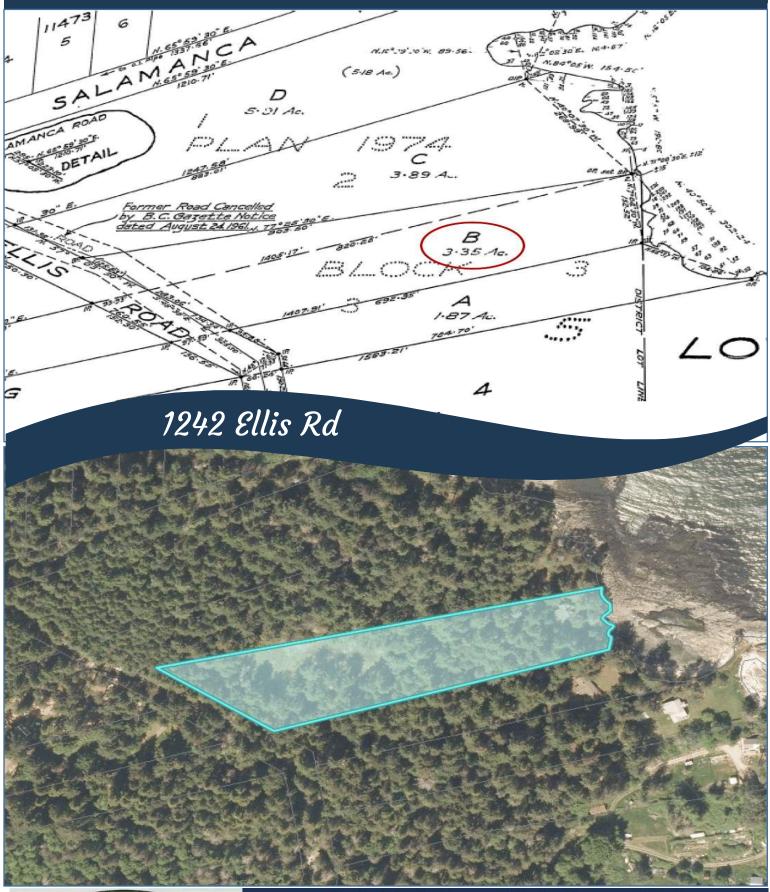

# Plot Plan and Aerial View

### 1242 Ellis Rd

Cape Cod style home on 3.35 acre property with approximately 150 feet of walk-on waterfront, affords spectacular views across the Strait of Georgia from Grouse Mountain to Mt. Baker. An inviting sandstone beach with its large tidal pool, the "Fairy Pool", also makes an ideal place for soaking up the sun and spotting all kinds of marine life. Just a 50minute ferry ride from Vancouver mainland, the property is conveniently located close to the ferry terminal and most of the island's amenities, including grocery stores, golf course, dining, library, school and community Measurements hall. Adjacent approx. property also for sale ML 953913