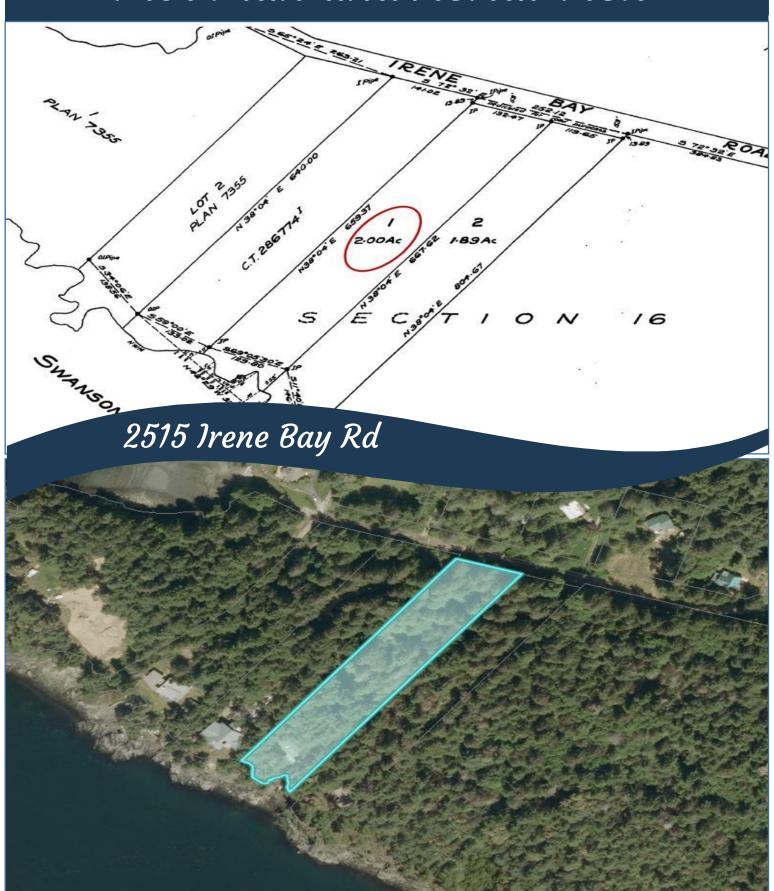

laid out. Perfect for one level living and overflow for guests, offices, or workspaces. Large viewing platform bv the water and garage/kitchenette/workshop. Low maintenance 2-acre property feels like a park with large fir & arbutus trees everywhere. This is a special place, stay and linger, it will grow on you.



# Property Details



1993

Lot Acres: 2.00

Bedrooms: 4

Bathrooms: 3

**Fin SqFt:** 2,602 Unfinished: 2,602

Bsmt: 8ft, Finished, Walk-out access

Water: Drilled Well

Waste: Septic

System

Concrete Poured

Roof: Asphalt shingle

Ext Fin: Wood

Heat: Wood Stove. Baseboard electric

FP Location: Living

Room

#### Lot Features:

- Oceanfront
- Acreage
- Expansive views
- Park-like setting
- Total Privacy
- Large deck areas
- Double garage







### Plot Plan and Aerial View





## Pender Islands Map



<u>DISCLAIMER:</u> While every effort is made to provide reliable information, Dockside Realty Ltd. makes no representations or warranties as to the accuracy of this brochure.

All measurements are approximate and the buyer is responsible for verifying all data provided.