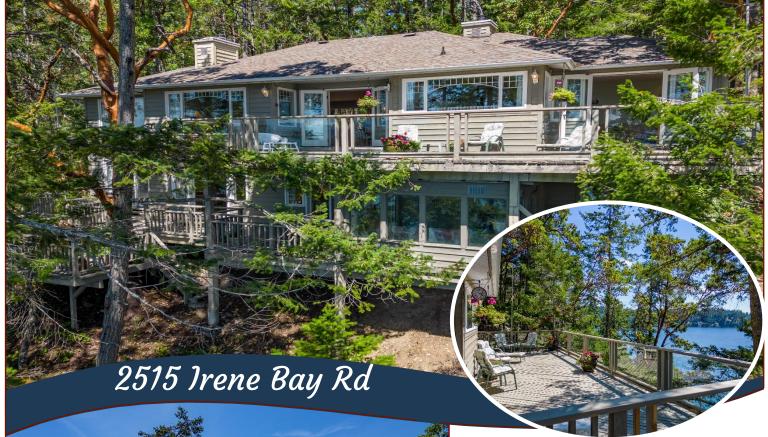

### Exclusive Oceanfront Home!

Nestled in a pocket in the National Park, Irene Bay is an exclusive neighbourhood. This 4bedroom home was designed to take in the incredible views. The kitchen, which has a gorgeous cook stove, was designed with a seating and dining area with large windows and French doors to the deck. The great room has more French doors out to the expansive deck and plenty of room for any furniture you can imagine. Carry on to the spacious primary bedroom with ensuite and more views. Laundry, pantry, and boot room located on main floor. Downstairs, all the bedrooms are situated facing the view and have doors to the deck. Truly a welldesigned home that is thoughtfully laid out. Perfect for one level living and overflow for guests, offices, or workspaces. Large viewing platform bv the water and garage/kitchenette/workshop. Low maintenance 2-acre property feels like a park with large fir & arbutus trees everywhere. This is a special place, stay and linger, it will grow on you.

#### Lot Features:

- Oceanfront
- Acreage
- Expansive views
- Park-like setting
- Total Privacy
- Large deck areas
- Double garage