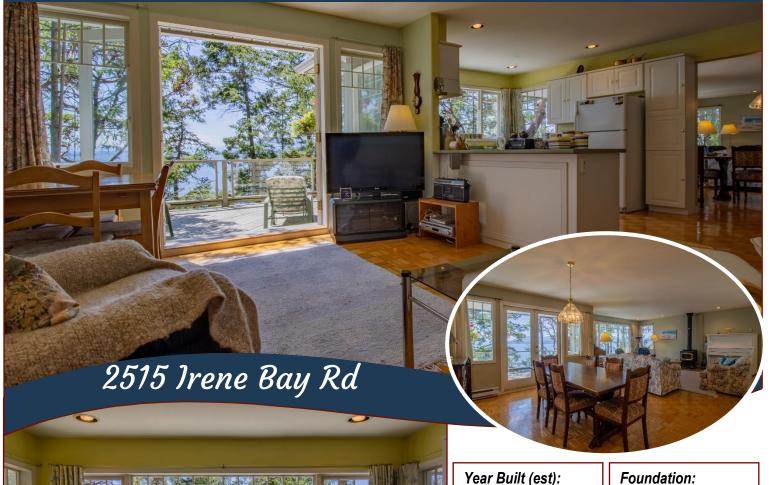

### Exclusive Oceanfront Home!

Nestled in a pocket in the National Park, Irene Bay is an exclusive neighbourhood. This 4bedroom home was designed to take in the incredible views. The kitchen, which has a gorgeous cook stove, was designed with a seating and dining area with large windows and French doors to the deck. The great room has more French doors out to the expansive deck and plenty of room for any furniture you can imagine. Carry on to the spacious primary bedroom with ensuite and more views. Laundry, pantry, and boot room located on main floor. Downstairs, all the bedrooms are situated facing the view and have doors to the deck. Truly a welldesigned home that is thoughtfully laid out. Perfect for one level living and overflow for guests, offices, or workspaces. Large viewing platform bv the water and garage/kitchenette/workshop. Low maintenance 2-acre property feels like a park with large fir & arbutus trees everywhere. This is a special place, stay and linger, it will grow on you.