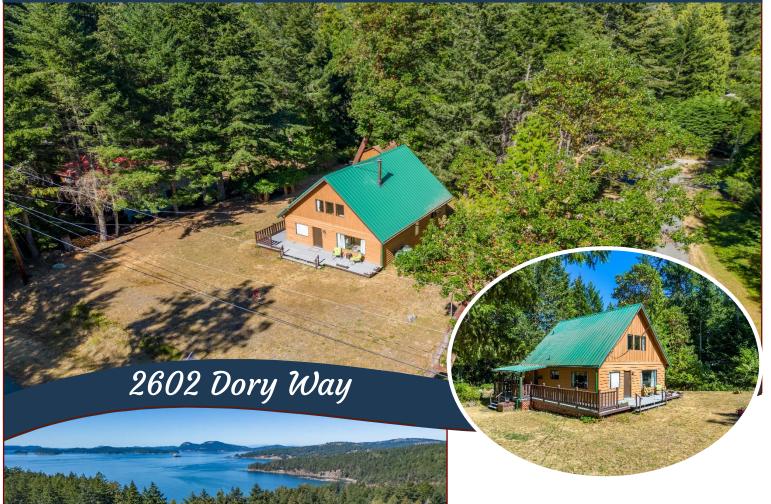

### Sunny Magic Lake Cabin!

Ultra sunny 2 bed, 2 bath cabin with workshop and carport. Spacious rooms on the main level, as well as an upper level, currently used for overflow grandchildren - easily converted to bedrooms or office/studio space. Propane stove for heat in the winter and during power outages. Convenient foyer/laundry room off the kitchen for coming & going & pantry storage. Large windows let sun in all day & the front deck is oriented for sunshine all day long. The front yard would be a spectacular location for a food garden or extra landscaping, as the septic is at the side of house. Imagine sitting on your spacious deck, looking out to your easy to access garden area - not that common on rocky Pender. The workshop is a bonus building, which can be converted into a studio, office or other. Covered carport keeps your car clean and protected year-round. Minutes to beaches, marina, tennis courts, walking trails, disc golf & swimming at Magic Lake. Measurements approx., buyer to verify if needed.

#### Lot Features:

- Sunny
- Quiet area
- Large deck
- Magic Lake Estates

with access to

Thieves Bay marina &

tennis courts