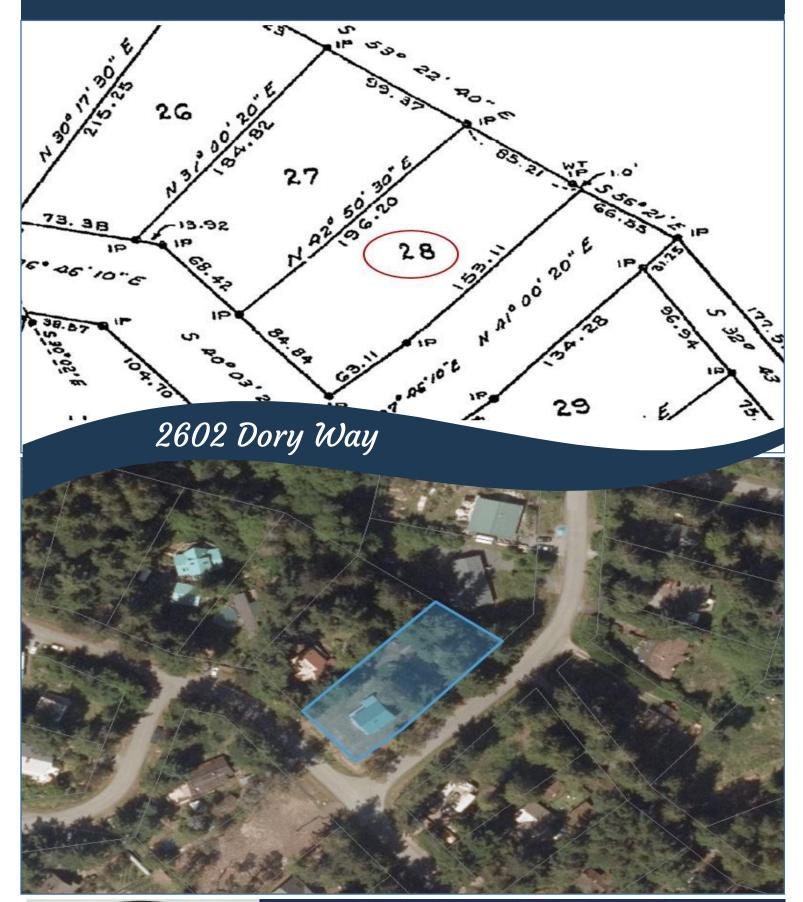

er. The workshop is a bonus building, which can be converted into a studio, office or other. Covered carport keeps your car clean and protected year-round. Minutes to beaches, marina, tennis courts, walking trails, disc golf & swimming at Magic Lake. Measurements approx., buyer to verify if needed.



# Property Details









Year Built (est):

1979

Lot Acres: 0.41

Bedrooms: 1

Bathrooms: 1

**Fin SqFt:** 1,318

**Bsmt:** Crawl space

Water: Municipal

Waste: Septic

System

Detached carport and workshop

**Foundation:**Concrete Poured

Roof: Metal

Ext Fin: Wood

**Heat:** Electric, Propane stove

FP Location: Living

Room

#### Lot Features:

- Sunny
- Quiet area
- Large deck
- Magic Lake Estates

with access to

Thieves Bay marina &

tennis courts



### Plot Plan and Aerial View





## Pender Islands Map



<u>DISCLAIMER:</u> While every effort is made to provide reliable information, Dockside Realty Ltd. makes no representations or warranties as to the accuracy of this brochure.

All measurements are approximate and the buyer is responsible for verifying all data provided.