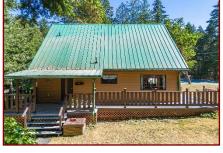

### Sunny Magic Lake Cabin!

Ultra sunny 2 bed, 2 bath cabin with workshop and carport. Spacious rooms on the main level, as well as an upper level, currently used for overflow grandchildren - easily converted to bedrooms or office/studio space. Propane stove for heat in the winter and during power outages. Convenient foyer/laundry room off the kitchen for coming & going & pantry storage. Large windows let sun in all day & the front deck is oriented for sunshine all day long. The front yard would be a spectacular location for a food garden or extra landscaping, as the septic is at the side of house. Imagine sitting on your spacious deck, looking out to your easy to access garden area - not that common on rocky Pender. The workshop is a bonus building, which can be converted into a studio, office or other. Covered carport keeps your car clean and protected year-round. Minutes to beaches, marina, tennis courts, walking trails, disc golf & swimming at Magic Lake. Measurements approx., buyer to verify if needed.