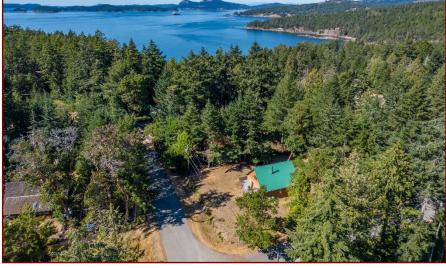

### Sunny Magic Lake Cabin!









Ultra sunny 2 bed, 2 bath cabin with workshop and carport. Spacious rooms on the main level, as well as an upper level, currently used for overflow grandchildren - easily converted to bedrooms or office/studio space. Propane stove for heat in the winter and during power outages. Convenient foyer/laundry room off the kitchen for coming & going & pantry storage. Large windows let sun in all day & the front deck is oriented for sunshine all day long. The front yard would be a spectacular location for a food garden or extra landscaping, as the septic is at the side of house. Imagine sitting on your spacious deck, looking out to your easy to access garden area - not that common on rocky Pender. The workshop is a bonus building, which can be converted into a studio, office or other. Covere