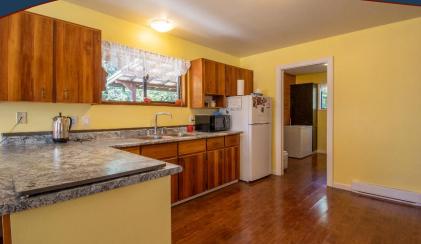

### Sunny Magic Lake Cabin!

Ultra sunny 2 bed, 2 bath cabin with workshop and carport. Spacious rooms on the main level, as well as an upper level, currently used for overflow grandchildren - easily converted to bedrooms or office/studio space. Propane stove for heat in the winter and during power outages. Convenient foyer/laundry room off the kitchen for coming & going & pantry storage. Large windows let sun in all day & the front deck is oriented for sunshine all day long. The front yard would be a spectacular location for a food garden or extra landscaping, as the septic is at the side of house. Imagine sitting on your spacious deck, looking out to your easy to access garden area - not that common on rocky Pender. The workshop is a bonus building, which can be converted into a studio, office or other. Covered carport keeps your car clean and protected year-round. Minutes to beaches, marina, tennis courts, walking trails, disc golf & swimming at Magic Lake. Measurements approx., buyer to verify if needed.