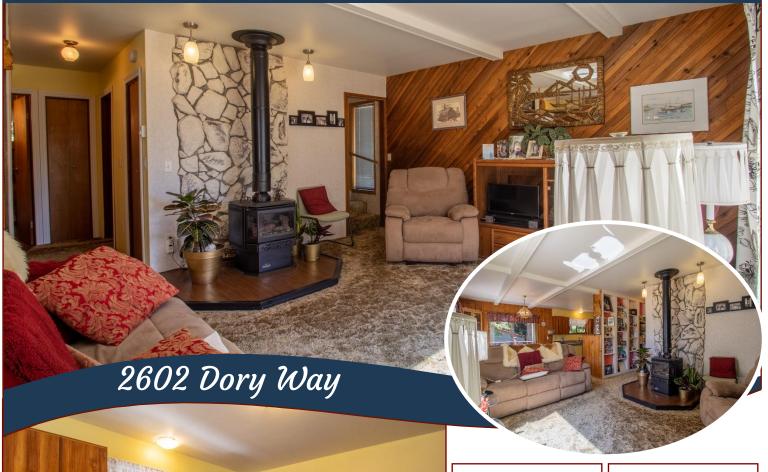

### Sunny Magic Lake Cabin!

Ultra sunny 2 bed, 2 bath cabin with workshop and carport. Spacious rooms on the main level, as well as an upper level, currently used for overflow grandchildren - easily converted to bedrooms or office/studio space. Propane stove for heat in the winter and during power outages. Convenient foyer/laundry room off the kitchen for coming & going & pantry storage. Large windows let sun in all day & the front deck is oriented for sunshine all day long. The front yard would be a spectacular location for a food garden or extra landscaping, as the septic is at the side of house. Imagine sitting on your spacious deck, looking out to your easy to access garden area - not that common on rocky Pender. The workshop is a bonus building, which can be converted into a studio, office or other. Covered carport keeps your car clean and protected year-round. Minutes to beaches, marina, tennis courts, walking trails, disc golf & swimming at Magic Lake. Measurements approx., buyer to verify if needed.

FP Location: Living

Room

#### Lot Features:

- Sunny
- Quiet area
- Large deck
- Magic Lake Estates

with access to

Thieves Bay marina &

tennis courts