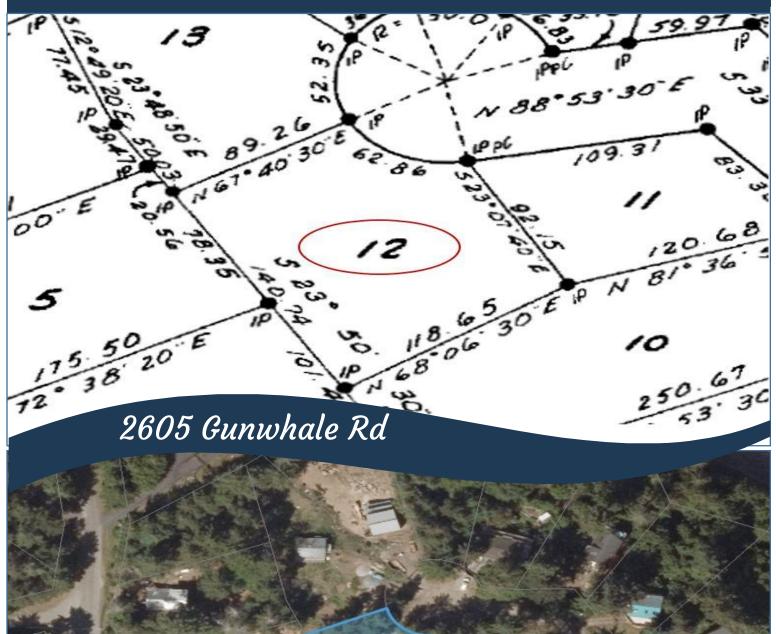

with native trees and vegetation. List price is 34K below current assessed value! Close to disc golf park, walking trails and Magic Lake swimming. Owners have access to Magic Lake Estates tennis courts and Thieves Bay Marina with low moorage rates. Measurements are approximate and should be verified by the buyer if important



# **Property Details**

## 2605 Gunwhale Rd





#### Year Built (est): 1976

Lot Acres: 0.35

Bedrooms: 3

Bathrooms: 2

*Fin SqFt:* 1,679 *Unfinished:* 488

Bsmt: None

Water: Municipal

Waste: Septic System

Workshop

Foundation: Slab

Roof: Shake

Ext Fin: Wood

*Heat:* Baseboard electric

FP Location: None

Lot Features:

- Ocean glimpses

- Low maintenance

- Magic Lake Estates with access to Thieves Bay marina & tennis courts



## Plot Plan and Aerial View





## Pender Islands Map



**<u>DISCLAIMER</u>**: While every effort is made to provide reliable information, Dockside Realty Ltd. makes no representations or warranties as to the accuracy of this brochure.

Dockside Realty

All measurements are approximate and the buyer is responsible for verifying all data provided.