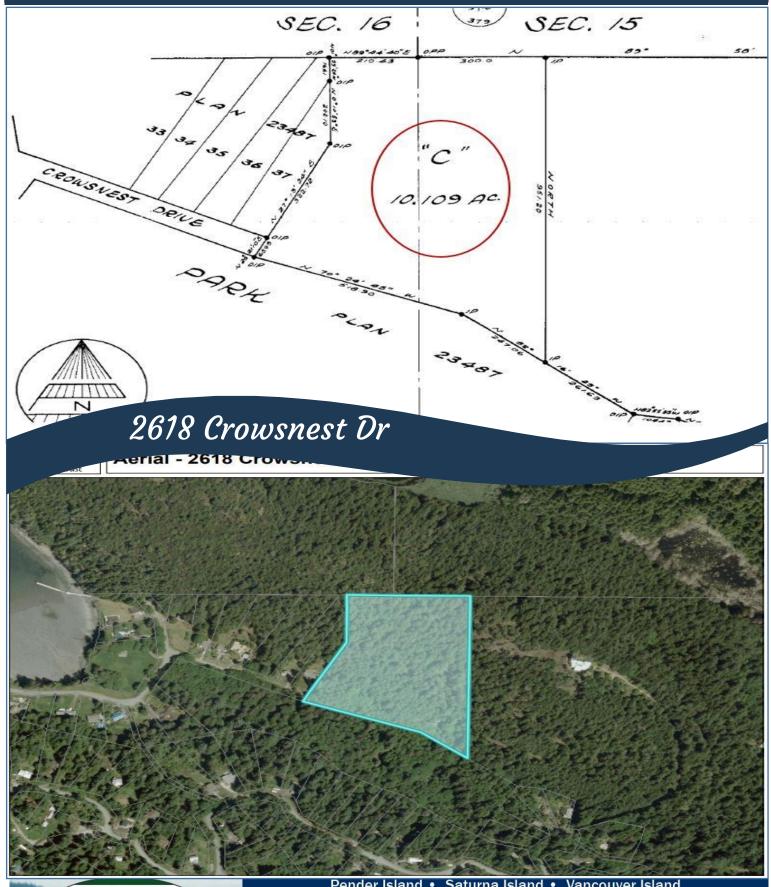

# Plot Plan and Aerial View

## Property Details

Lot Acres: 10.10

Water: None

Well Log: No

Waste: Septic system required

Services: At lot line

Driveway: None

Bldg Scheme: No