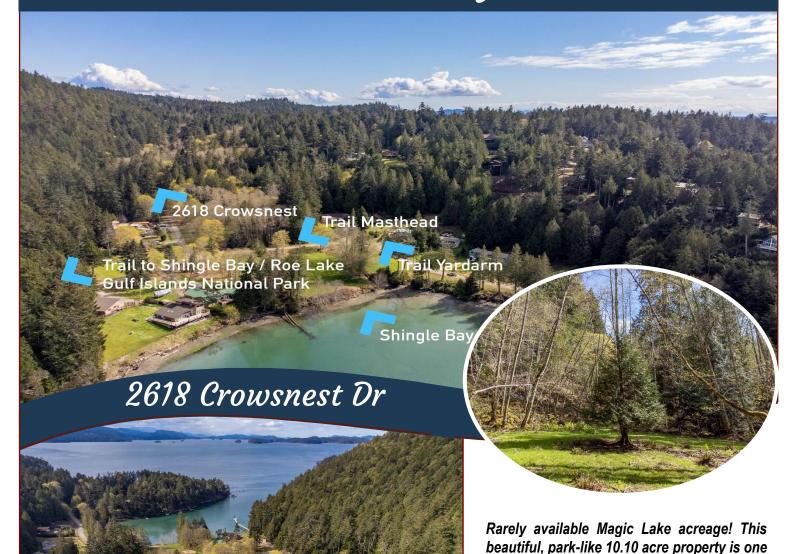

### Ten Acres in Magic Lake!

of the largest and most private properties in Magic Lake Estates. West coast plants and trees are abundant. Lot borders on parkland and is close to numerous walking trails. A very short walk takes you to Shingle Bay where you can launch a kayak, enjoy a picnic at the beach and watch the gorgeous summer sunsets. Magic Lake residents also have access to Thieves Bay marina with low moorage rates and 2 tennis courts. A good walk or short drive will take you to the disc golf course, other beaches and swimming at Magic Lake. Property requires septic, water and hydro.

Crowsnest Dr.