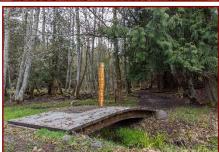

### Ten Acres in Magic Lake!

of the largest and most private properties in Magic Lake Estates. West coast plants and trees are abundant. Lot borders on parkland and is close to numerous walking trails. A very short walk takes you to Shingle Bay where you can launch a kayak, enjoy a picnic at the beach and watch the gorgeous summer sunsets. Magic Lake residents also have access to Thieves Bay marina with low moorage rates and 2 tennis courts. A good walk or short drive will take you to the disc golf course, other beaches and swimming at Magic Lake. Property requires septic, water and hydro.

#### Lot Features:

- Large acreage
- Close to beach and walking trails
- Private Property
- Treed
- Sloping
- Cul-de-sac
- Access to Thieves Bay marina and tennis courts