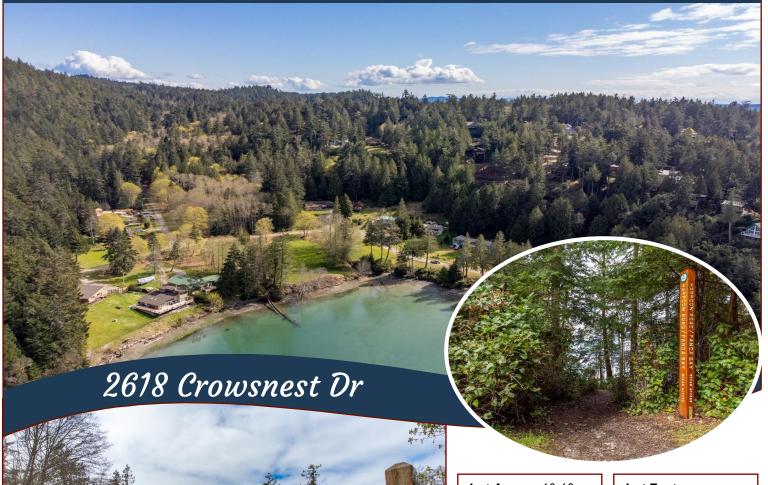

### Ten Acres in Magic Lake!

of the largest and most private properties in Magic Lake Estates. West coast plants and trees are abundant. Lot borders on parkland and is close to numerous walking trails. A very short walk takes you to Shingle Bay where you can launch a kayak, enjoy a picnic at the beach and watch the gorgeous summer sunsets. Magic Lake residents also have access to Thieves Bay marina with low moorage rates and 2 tennis courts. A good walk or short drive will take you to the disc golf course, other beaches and swimming at Magic Lake. Property requires septic, water and hydro.

Crowsnest Dr.

## Property Details

Lot Acres: 10.10

Water: None

Well Log: No

Waste: Septic system required

Services: At lot line

Driveway: None

Bldg Scheme: No