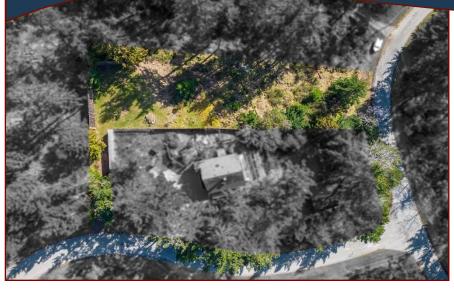

### 2642 Schooner Way

Sunny, Southwest Facing, approximately 0.44 acre building lot with elevated ocean views! This lovely property has a driveway in to a level, grassy ridge at its highest elevation, which is accessed from Reef Road. From this vantage point, ocean views are prominent. It then slopes down to the Schooner Way frontage, offering several development possibilities. Municipal water connection managed by the CRD is at the lot line. Septic system is needed. Close to Thieves Bay Marina, Shingle Bay Park & several choice walking trails. The adjacent home, 2604 Reef Road, is also for sale (MLS 926629), so these two properties could be purchased together for a package price!

#### Lot Features:

- Ocean Views
- SW Exposure
- Private Property
- Sloping

- Adjacent home, 2604 Reef is also for sale; could be purchased together for a package price

Pender Island • Saturna Island • Vancouver Island www.DocksideRealty.ca info@DocksideRealty.ca • 250-629-3383