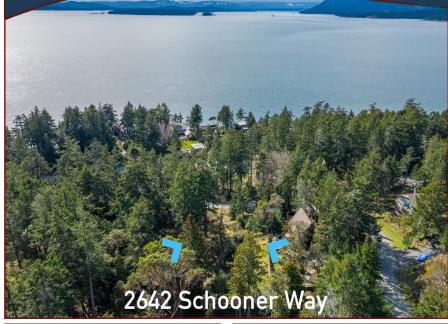

### 2642 Schooner Way

Sunny, Southwest Facing, approximately 0.44 acre building lot with elevated ocean views! This lovely property has a driveway in to a level, grassy ridge at its highest elevation, which is accessed from Reef Road. From this vantage point, ocean views are prominent. It then slopes down to the Schooner Way frontage, offering several development possibilities. Municipal water connection managed by the CRD is at the lot line. Septic system is needed. Close to Thieves Bay Marina, Shingle Bay Park & several choice walking trails. The adjacent home, 2604 Reef Road, is also for sale (MLS 926629), so these two properties could be purchased together for a package price!