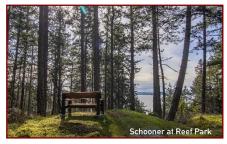

### 2642 Schooner Way

Sunny, Southwest Facing, approximately 0.44 acre building lot with elevated ocean views! This lovely property has a driveway in to a level, grassy ridge at its highest elevation, which is accessed from Reef Road. From this vantage point, ocean views are prominent. It then slopes down to the Schooner Way frontage, offering several development possibilities. Municipal water connection managed by the CRD is at the lot line. Septic system is needed. Close to Thieves Bay Marina, Shingle Bay Park & several choice walking trails. The adjacent home, 2604 Reef Road, is also for sale (MLS 926629), so these two properties could be purchased together for a package price!