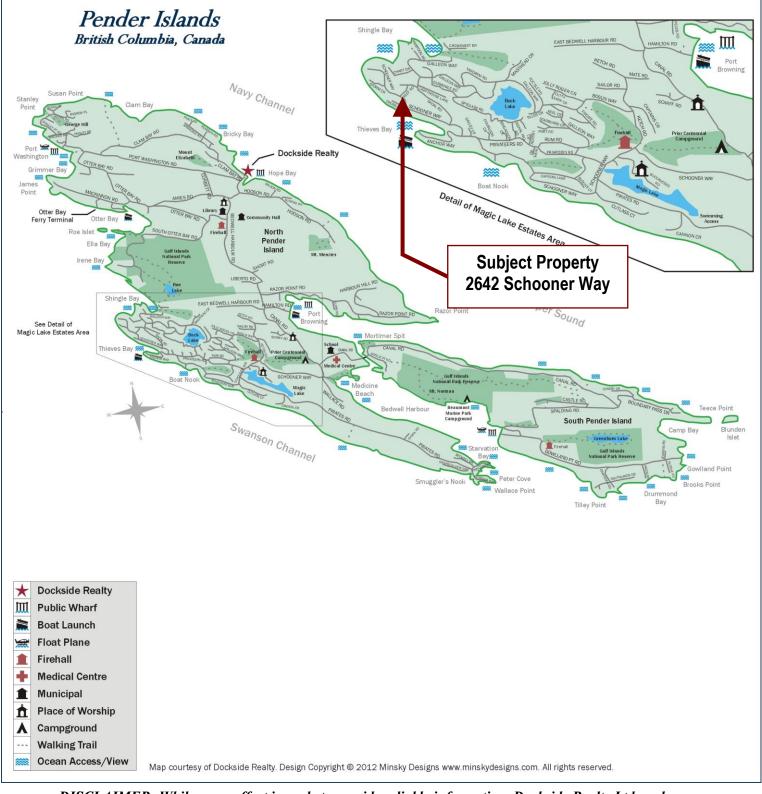

### 2642 Schooner Way

Sunny, Southwest Facing, approximately 0.44 acre building lot with elevated ocean views! This lovely property has a driveway in to a level, grassy ridge at its highest elevation, which is accessed from Reef Road. From this vantage point, ocean views are prominent. It then slopes down to the Schooner Way frontage, offering several development possibilities. Municipal water connection managed by the CRD is at the lot line. Septic system is needed. Close to Thieves Bay Marina, Shingle Bay Park & several choice walking trails. The adjacent home, 2604 Reef Road, is also for sale (MLS 926629), so these two properties could be purchased together for a package price!

## Pender Islands Map

<u>DISCLAIMER:</u> While every effort is made to provide reliable information, Dockside Realty Ltd. makes no representations or warranties as to the accuracy of this brochure. All measurements are approximate and the buyer is responsible for verifying all data provided.