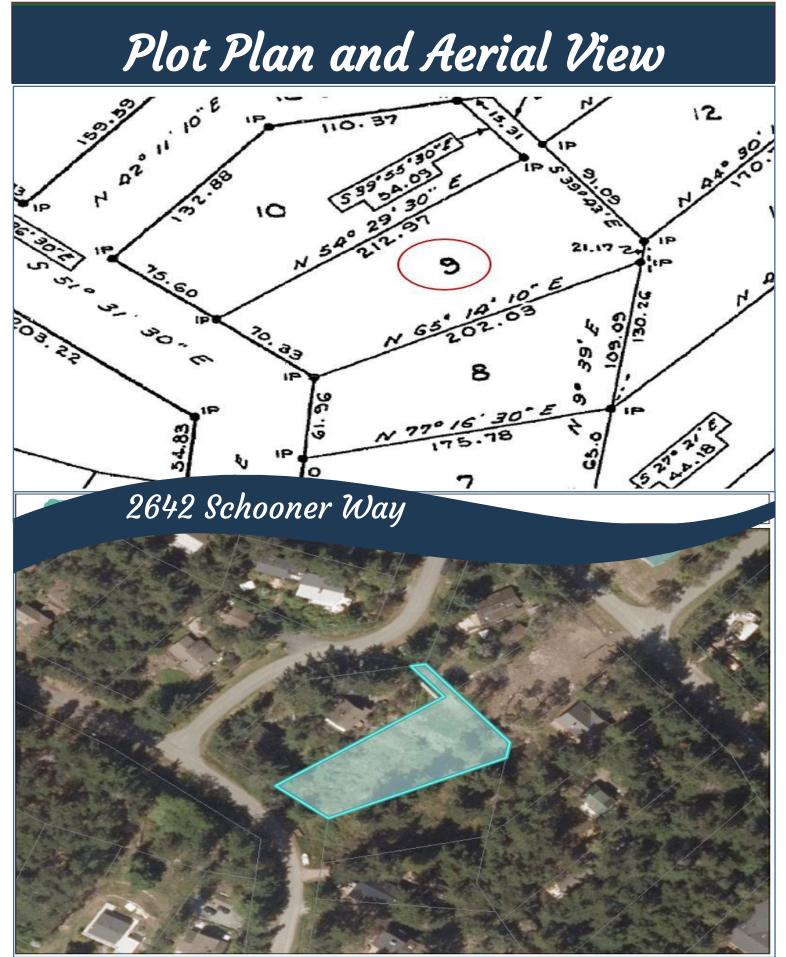

### 2642 Schooner Way

Sunny, Southwest Facing, approximately 0.44 acre building lot with elevated ocean views! This lovely property has a driveway in to a level, grassy ridge at its highest elevation, which is accessed from Reef Road. From this vantage point, ocean views are prominent. It then slopes down to the Schooner Way frontage, offering several development possibilities. Municipal water connection managed by the CRD is at the lot line. Septic system is needed. Close to Thieves Bay Marina, Shingle Bay Park & several choice walking trails. The adjacent home, 2604 Reef Road, is also for sale (MLS 926629), so these two properties could be purchased together for a package price!