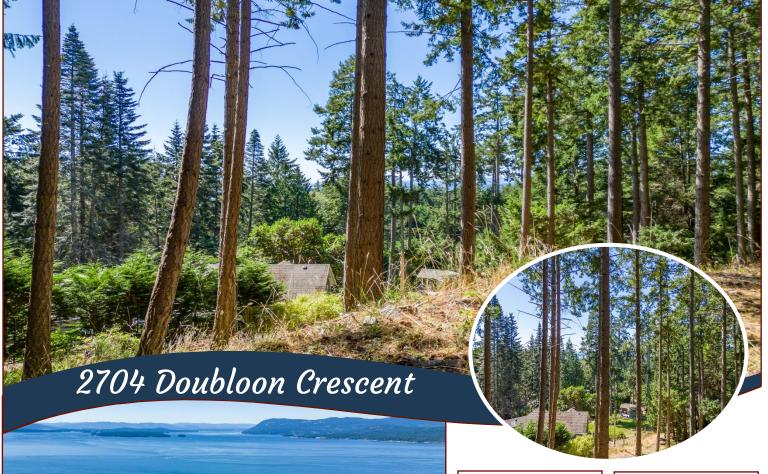

## Sunny & South-facing Lot!

Located on a quiet, no-thru road in Magic Lake Estates, this fantastic property has a roughed driveway to a prepared building site. Water, sewer, hydro & cable connections are at the lot line. Water & sewer connections were initially prepaid, which represents a significant development cost savings (buyer to verify). With easy access to tennis courts, access several beach points, walking trails, parks, marinas & shopping, this is the perfect place to build your island dream home. Walking this property in person won't leave you disappointed!