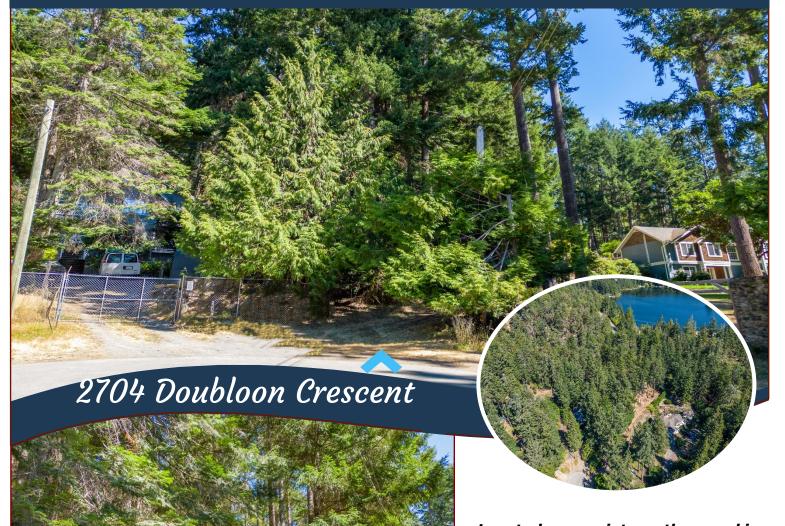

## Sunny & South-facing Lot!

Located on a quiet, no-thru road in Magic Lake Estates, this fantastic property has a roughed driveway to a prepared building site. Water, sewer, hydro & cable connections are at the lot line. Water & sewer connections were initially prepaid, which represents a significant development cost savings (buyer to verify). With easy access to tennis courts, access several beach points, walking trails, parks, marinas & shopping, this is the perfect place to build your island dream home. Walking this property in person won't leave you disappointed!