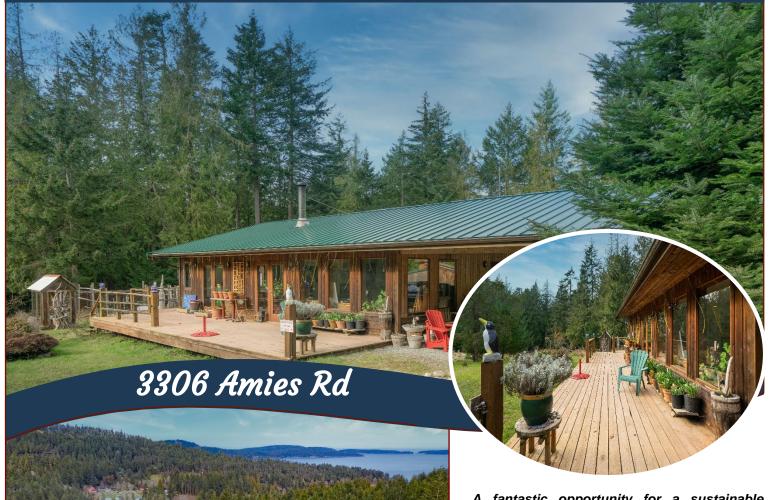

# Peaceful & Private Acreage!

A fantastic opportunity for a sustainable lifestyle! 10 acres of forest, and sunny cleared areas with a very cute 2br open concept house that maximizes the rural setting, with large windows overlooking a pastoral view. Wood that was cut and processed on the property provided the floors, trim, doors, windows, decks, siding and more. A comfortable 600sqft accessory building allows for additional accommodation and is built with the same detail and quality as the house. Multiple fruit trees include fig, peach, apple, and pear. Raised garden beds, an irrigation pond, complete with underground watering system, and ample room to bring your own ideas. The possibilities are endless with this property; multigenerational living or a shared purchase would work very well, with each having a private space to live in and grow food. Measurements are approximate and should be verified if important. Offers accepted until 3pm March 16th, please leave open until 17th at 3pm. Realtors please read M2M notes.

# Property Details

Lot Acres: 10.03 Bedrooms: 2 Bathrooms: 1 Fin SqFt: 936 Unfin SqFt: 200

Bsmt: Crawl space

Water: Drilled Well

Waste: Septic System: Common

Driveway: Gravel/dirt

Roof: New Metal

Ext Fin: Wood