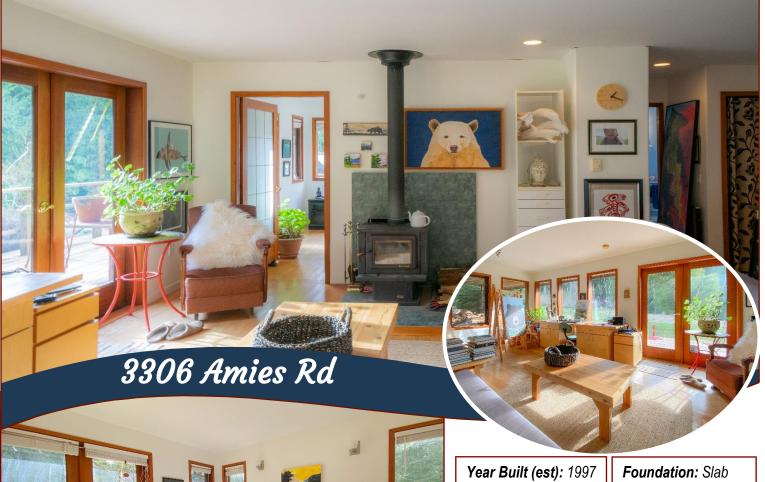

# Peaceful & Private Acreage!

A fantastic opportunity for a sustainable lifestyle! 10 acres of forest, and sunny cleared areas with a very cute 2br open concept house that maximizes the rural setting, with large windows overlooking a pastoral view. Wood that was cut and processed on the property provided the floors, trim, doors, windows, decks, siding and more. A comfortable 600sqft accessory building allows for additional accommodation and is built with the same detail and quality as the house. Multiple fruit trees include fig, peach, apple, and pear. Raised garden beds, an irrigation pond, complete with underground watering system, and ample room to bring your own ideas. The possibilities are endless with this property; multigenerational living or a shared purchase would work very well, with each having a private space to live in and grow food. Measurements are approximate and should be verified if important. Offers accepted until 3pm March 16th, please leave open until 17th at 3pm. Realtors please read M2M notes.

# Property Details

Lot Acres: 10.03 Bedrooms: 2 Bathrooms: 1 Fin SqFt: 936 Unfin SqFt: 200

Bsmt: Crawl space

Water: Drilled Well

Waste: Septic System: Common

Driveway: Gravel/dirt

Roof: New Metal

Ext Fin: Wood

Heat: Baseboard electric, Wood