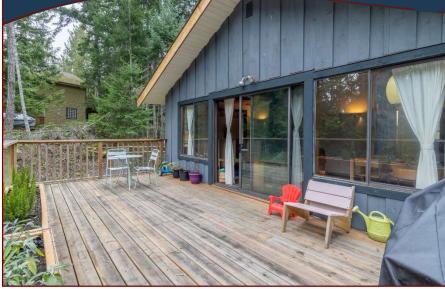

### 3617 Jolly Roger Cres

Serene Island Living Awaits! Nestled on a tranguil no-thru road, this charming, updated Pender Island cottage exudes warmth and character. With approximately 650 sq. ft. of bright, open living space, this 1-bedroom, 1-bathroom gem features vaulted cedar ceilings, a custom-designed kitchen, and a new freestanding wood stove-perfect for cozy evenings. Step outside onto the spacious deck overlooking the sunny 0.4-acre property. This elevated lot offers abundant green space and plenty of potential for your creative vision. The lower level includes a handy workshop/storage area, while a separate, attractive 10x10 office adds extra versatility. Ideally located near scenic walking trails and the popular disc golf park, the property is part of the sought-after Magic Lake community, which offers residents reduced moorage rates at picturesque Thieves Bay Marina. All measurements are approximate. Buyer's Agent must be present for all showings.

#### Lot Features:

- No through road

- Separate
- office/studio
- Custom kitchen
- Lower workshop
- Magic Lake Estates with access to Thieves Bay marina &

tennis courts

Pender Island • Saturna Island • Vancouver Island www.DocksideRealty.ca info@DocksideRealty.ca • 250-629-3383