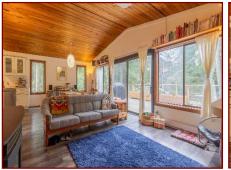

### 3617 Jolly Roger Cres

Serene Island Living Awaits! Nestled on a tranguil no-thru road, this charming, updated Pender Island cottage exudes warmth and character. With approximately 650 sq. ft. of bright, open living space, this 1-bedroom, 1-bathroom gem features vaulted cedar ceilings, a custom-designed kitchen, and a new freestanding wood stove-perfect for cozy evenings. Step outside onto the spacious deck overlooking the sunny 0.4-acre property. This elevated lot offers abundant green space and plenty of potential for your creative vision. The lower level includes a handy workshop/storage area, while a separate, attractive 10x10 office adds extra versatility. Ideally located near scenic walking trails and the popular disc golf park, the property is part of the sought-after Magic Lake community, which offers residents reduced moorage rates at picturesque Thieves Bay Marina. All measurements are approximate. Buyer's Agent must be present for all showings.