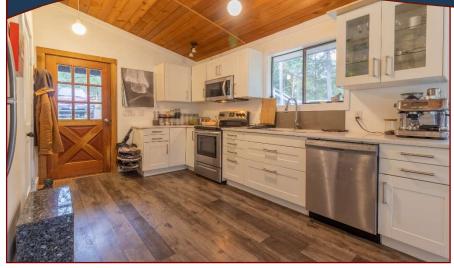

### 3617 Jolly Roger Cres

Serene Island Living Awaits! Nestled on a tranguil no-thru road, this charming, updated Pender Island cottage exudes warmth and character. With approximately 650 sq. ft. of bright, open living space, this 1-bedroom, 1-bathroom gem features vaulted cedar ceilings, a custom-designed kitchen, and a new freestanding wood stove-perfect for cozy evenings. Step outside onto the spacious deck overlooking the sunny 0.4-acre property. This elevated lot offers abundant green space and plenty of potential for your creative vision. The lower level includes a handy workshop/storage area, while a separate, attractive 10x10 office adds extra versatility. Ideally located near scenic walking trails and the popular disc golf park, the property is part of the sought-after Magic Lake community, which offers residents reduced moorage rates at picturesque Thieves Bay Marina. All measurements are approximate. Buyer's Agent must be present for all showings.