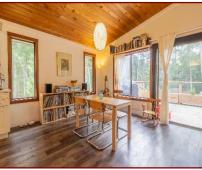

### 3617 Jolly Roger Cres

Serene Island Living Awaits! Nestled on a tranguil no-thru road, this charming, updated Pender Island cottage exudes warmth and character. With approximately 650 sq. ft. of bright, open living space, this 1-bedroom, 1-bathroom gem features vaulted cedar ceilings, a custom-designed kitchen, and a new freestanding wood stove-perfect for cozy evenings. Step outside onto the spacious deck overlooking the sunny 0.4-acre property. This elevated lot offers abundant green space and plenty of potential for your creative vision. The lower level includes a handy workshop/storage area, while a separate, attractive 10x10 office adds extra versatility. Ideally located near scenic walking trails and the popular disc golf park, the property is part of the sought-after Magic Lake community, which offers residents reduced moorage rates at picturesque Thieves Bay Marina. All measurements are approximate. Buyer's Agent must be present for all showings.