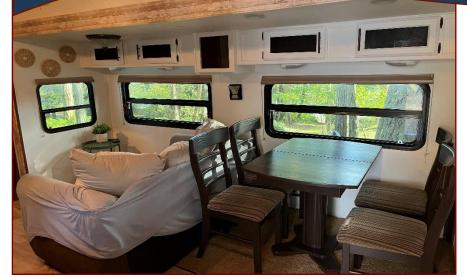

#### 37250 Schooner Way

37250 Schooner Way

Fantastic property to break into the market. This sunny .34 acre property is all usable land and has electrical, municipal water and municipal sewer all hooked up to the bunkie and RV. Enjoy Pender Island immediately as you build your home over time. Great location with Magic Lake across the street, nearby disc golf course, tennis courts, ballpark, and a 6 minute drive to The Driftwood Centre, the Island's hub of amenities. If you have ever dreamed of having a boat to zip around the Islands, Magic Lake homeowners are eligible for affordable moorage rates at Thieves Bay Marina, only a 3 minute drive up the road. Come have a look.

### 37250 Schooner Way

Dockside Realty

6

| Lot Acres: 0.35  |   |
|------------------|---|
| Water: Municipal | - |
| Waste: Sewer     | ' |

**Services:** Electrical, water, sewer to RV and bunkie

Driveway: Gravel/dirt