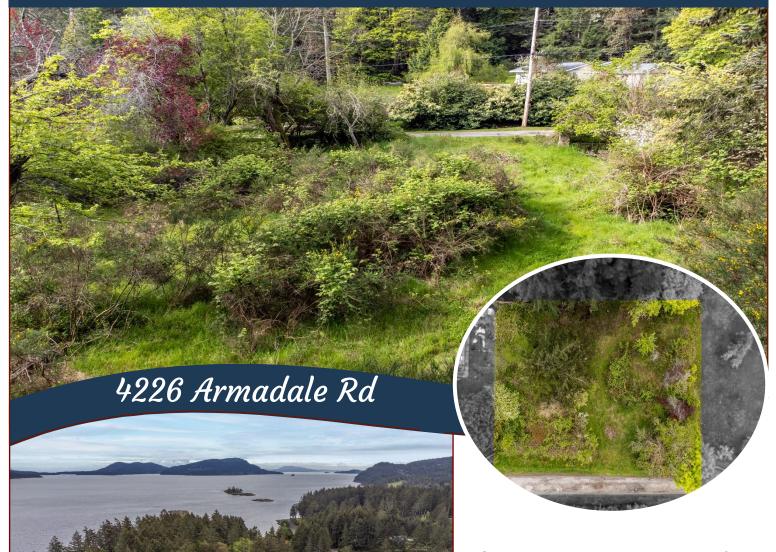

# Peace and Tranquility!

6 Armadale Rd

Great opportunity! Price reduced to reflect the need for a drilled well and a septic system. Peace and tranquility on Pender Island! Beautiful, sunny, level building lot in the historic Hope Bay area of North Pender Island. Private and quiet, yet minutes to Hope Bay shopping, restaurants, golf course, marina, ferries and Community Hall with Saturday market. Favourite local beaches, walking and hiking trails are steps away. The sunny exposure creates the perfect location for a garden or patio spaces. Properties in this area are rarely available.

#### Lot Features:

- Quiet, rural setting in historic Hope Bay area
- Sunny
- Private
- Partially cleared with mature plants
- Level building site
- Close to ferry, float plane, marina, golf course, shopping, beaches, walking and hiking trails

### Plot Plan and Aerial View

Dockside Realty
Gulf Islands
Vancouver Island

Pender Island • Saturna Island • Vancouver Island www.DocksideRealty.ca info@DocksideRealty.ca • 250-629-3383