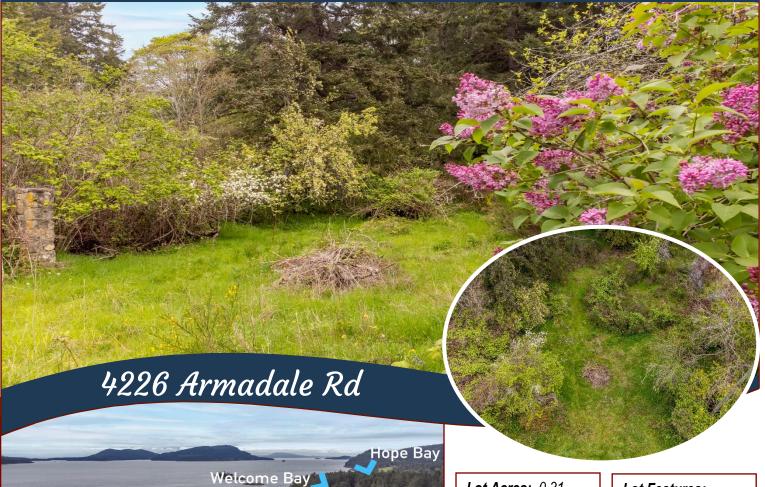

# Peace and Tranquility!

6 Armadale Rd

Great opportunity! Price reduced to reflect the need for a drilled well and a septic system. Peace and tranquility on Pender Island! Beautiful, sunny, level building lot in the historic Hope Bay area of North Pender Island. Private and quiet, yet minutes to Hope Bay shopping, restaurants, golf course, marina, ferries and Community Hall with Saturday market. Favourite local beaches, walking and hiking trails are steps away. The sunny exposure creates the perfect location for a garden or patio spaces. Properties in this area are rarely available.

#### Lot Features:

- Quiet, rural setting in historic Hope Bay area
- Sunny
- Private
- Partially cleared with mature plants
- Level building site
- Close to ferry, float plane, marina, golf course, shopping, beaches, walking and hiking trails

# Pender Islands Map

<u>DISCLAIMER:</u> While every effort is made to provide reliable information, Dockside Realty Ltd. makes no representations or warranties as to the accuracy of this brochure.

All measurements are approximate and the buyer is responsible for verifying all data provided.