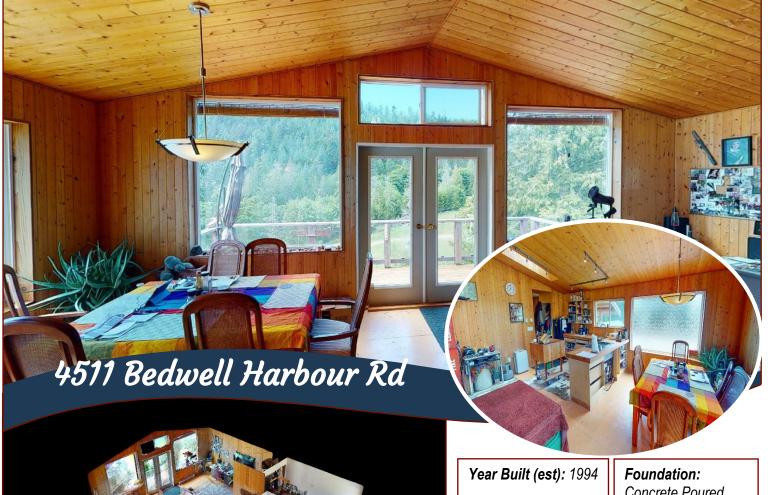

## Top of the World!

Top of the World! This approx 9.8-acre property is situated right in the heart of the island, yet it is so completely private, it feels like you are in your very own world. Amazing all day sunlight on the top of this ridge, with a beautiful mixture of open spaces & stands of mature forests. The rustic, approx 790 sq ft Westcoast style cottage is bright & open & features warm wood finishing throughout. The original cottage dates back to 1974, but it was rebuilt starting in 1994, with a Final Occupancy in 2013. Some cosmetic work may be needed, depending on your tastes. The lower level is a walk-out storage/workshop that could be finished to add additional living space. Two detached outbuildings are perfect for the hobby enthusiast. There is huge potential for gardening here & homesteaders will fall in love with this one! Sellers will be reviewing any/all offers at 3PM on Monday, June 14, 2021. Please leave offers open for 24 hours. Buyer's Agent must be present for all showings.

# Property Details

Lot Acres: 9.80

Bedrooms: 1

Bathrooms: 1

Fin SqFt: 787

**Unfin SqFt:** 1,633

**Bsmt:** Unfinished. walk-out access

Bsmt Height: 6'8"