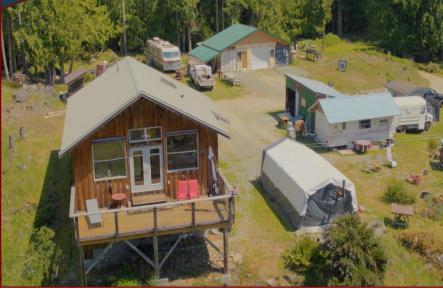

## Top of the World!

Top of the World! This approx 9.8-acre property is situated right in the heart of the island, yet it is so completely private, it feels like you are in your very own world. Amazing all day sunlight on the top of this ridge, with a beautiful mixture of open spaces & stands of mature forests. The rustic, approx 790 sq ft Westcoast style cottage is bright & open & features warm wood finishing throughout. The original cottage dates back to 1974, but it was rebuilt starting in 1994, with a Final Occupancy in 2013. Some cosmetic work may be needed, depending on your tastes. The lower level is a walk-out storage/workshop that could be finished to add additional living space. Two detached outbuildings are perfect for the hobby enthusiast. There is huge potential for gardening here & homesteaders will fall in love with this one! Sellers will be reviewing any/all offers at 3PM on Monday, June 14, 2021. Please leave offers open for 24 hours. Buyer's Agent must be present for all showings.

#### Lot Features:

- Acreage
- Sunny
- Workshop
- Total Privacy
- Outbuildings

Hope Bay: 250-629-3166 Sidney: 250-656-5062 info@DocksideRealty.ca