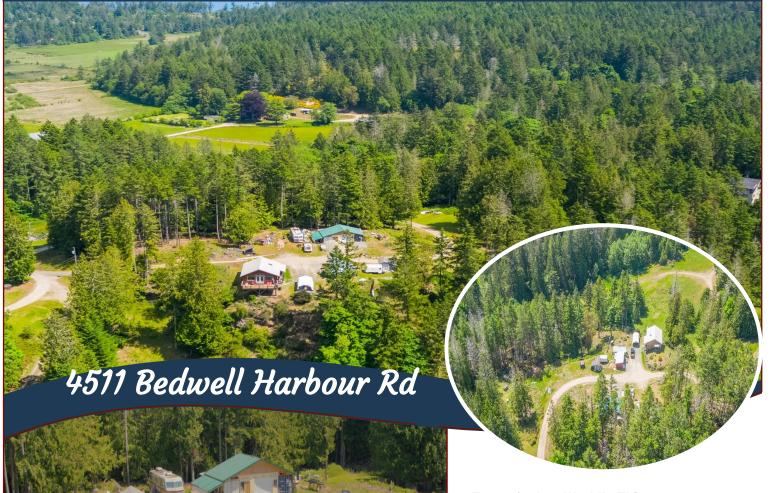

## Top of the World!

Top of the World! This approx 9.8-acre property is situated right in the heart of the island, yet it is so completely private, it feels like you are in your very own world. Amazing all day sunlight on the top of this ridge, with a beautiful mixture of open spaces & stands of mature forests. The rustic, approx 790 sq ft Westcoast style cottage is bright & open & features warm wood finishing throughout. The original cottage dates back to 1974, but it was rebuilt starting in 1994, with a Final Occupancy in 2013. Some cosmetic work may be needed, depending on your tastes. The lower level is a walk-out storage/workshop that could be finished to add additional living space. Two detached outbuildings are perfect for the hobby enthusiast. There is huge potential for gardening here & homesteaders will fall in love with this one! Sellers will be reviewing any/all offers at 3PM on Monday, June 14, 2021. Please leave offers open for 24 hours. Buyer's Agent must be present for all showings.

#### 4511 Bedwell Harbour Rd

Hope Bay: 250-629-3166 Sidney: 250-656-5062 info@DocksideRealty.ca