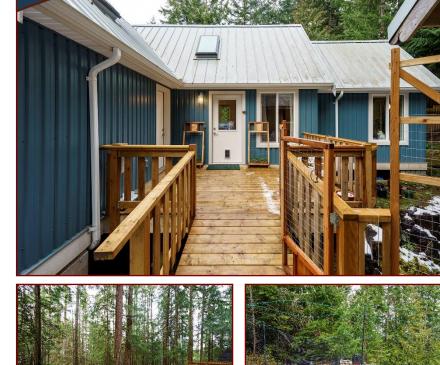

### 4604 Mate Rd.

This 2-bedroom, 1 bathroom rancher style home with a lower-level workshop/ laundry room comes with 2-5-10 Warranty. Low maintenance metal siding & roof. In-floor heating in the bathroom. Baseboard heating throughout. Wood stove for cozy winter nights. Handy backup 12-volt electric lighting circuit set up lights your home if the power goes out. On municipal water & septic. On .49 acres. Bring the unfinished backyard bunkie to life for guest accommodations or a fun playhouse for kids. Partially fenced yard. Comes with four large cisterns for extra water for your gardens. Cisterns can be converted as potable water. On a quiet, no through road. Close to walking trails & short drives, 7 minutes or less to disc golf, tennis/pickleball courts and The Driftwood Centre for all your amenities. Thieves Bay Marina, 5 min car ride away and boasts low moorage rates for Magic Lake residents only. Measurements are approx. Buyer to verify.

*Foundation: Concrete Poured* 

AT I

Roof: Metal

dine al

Ext Fin: Metal

Fuel: Wood, Electric

*Heat:* Wood Stove, Baseboard, Electric, Radiant Floor in BA

**FP Location:** Living Room

#### Lot Features:

- Cul de sac
- 4 large cisterns
- Partially Fenced Garden

Pender Island • Saturna Island • Vancouver Island www.DocksideRealty.ca info@DocksideRealty.ca • 250-629-3383