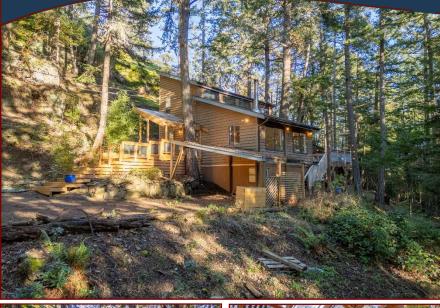

## Updated, Modern Home!

#### 4708 Captains Cres

This beautifully updated 2BR, 2BA home features a versatile loft, offering the perfect blend of modern luxury. Nestled on a large, private lot, this southfacing gem is bathed in natural light and surrounded by lush greenery, creating a tranquil treehouse-like atmosphere. Discover a fully renovated kitchen. complete with sleek countertops, premium appliances, and ample storage, making it a chef's delight. Bathrooms have also been thoughtfully updated with contemporary finishes, offering a spa-like experience. Spacious living areas flow seamlessly onto large southfacing decks, ideal for entertaining, relaxing, or simply soaking in the serene views. The loft adds extra flexibility, perfect for a home office, studio, or additional living space. This property offers endless possibilities for outdoor enjoyment. Don't miss this rare opportunity to own a slice of paradise with modern upgrades in a treehouse inspired setting. Measurements are approximate and furniture is negotiable.