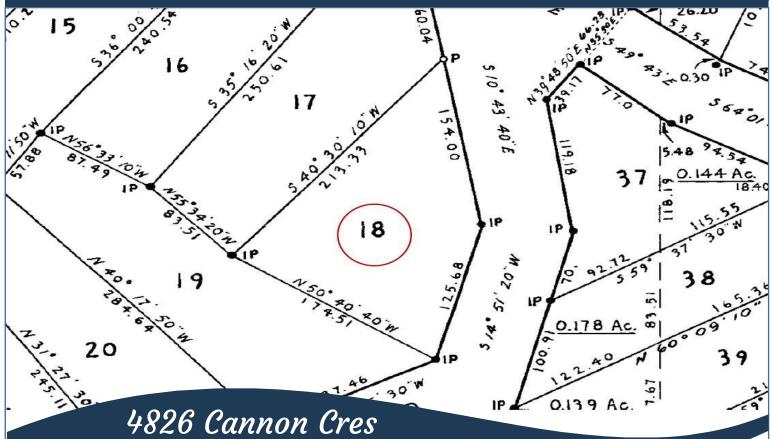

n kitchen/ dining room. The studio suite makes a perfect artist or yoga studio. The property is fully fenced with entrance gate, spacious paved driveway & carport. Thieves Bay Marina with low moorage rates is available to Magic Lake residents only-also the best location for whale watching and sunset photos.



# Property Details







Year Built (est):

1976

Lot Acres: 0.54

Bedrooms: 4

Bathrooms: 4

Fin SqFt: 2,633 Unfinished: 580

**Bsmt:** Crawl space

Water: Municipal

Waste: Sewer

Foundation:

Concrete Poured

Roof: Asphalt shingle

Ext Fin: Wood

**Heat:** Heat pump, Propane, Electric

FP Location: Living

Room

#### Lot Features:

- Partial ocean views
- Walk to lake
- B&B potential
- Studio
- Magic Lake Estates with access to Thieves Bay marina



## Plot Plan and Aerial View







### Pender Islands Map



<u>DISCLAIMER:</u> While every effort is made to provide reliable information, Dockside Realty Ltd. makes no representations or warranties as to the accuracy of this brochure.

All measurements are approximate and the buyer is responsible for verifying all data provided.