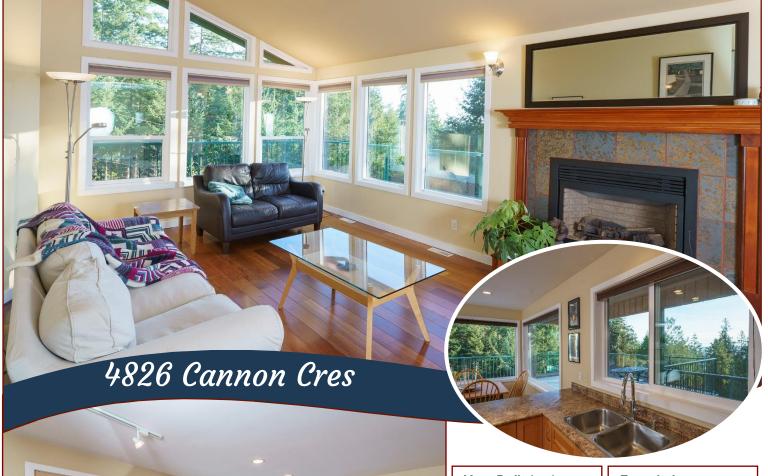

### Spacious, Light-Filled Home!

B&B or rental potential or a quiet place to retire & enjoy your hobbies. This 4BR, 4BA home is situated on a no-through street, walking distance to Magic Lake, several trails or drive a few minutes to local beaches, disc golf course & tennis/pickleball courts. Southern exposure through large windows creates a light, airy home with distant ocean views. Large, private deck, perfect for relaxing or entertaining guests. Recent renovations include new roof, vinyl windows, deck & electrical upgrades (complete available). Fresh paint throughout, hardwood floors, cathedral ceilings & an openplan kitchen/ dining room. The studio suite makes a perfect artist or yoga studio. The property is fully fenced with entrance gate, spacious paved driveway & carport. Thieves Bay Marina with low moorage rates is available to Magic Lake residents only-also the best location for whale watching and sunset photos.