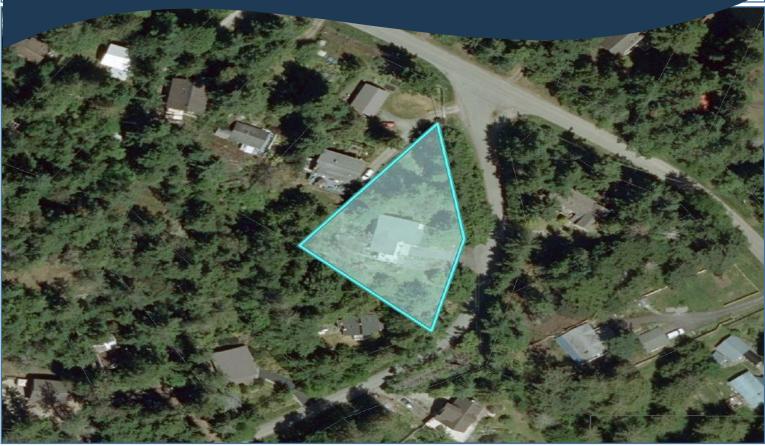

kitchen/ dining room. The studio suite makes a perfect artist or yoga studio. The property is fully fenced with entrance gate, spacious paved driveway & carport. Thieves Bay Marina with low moorage rates is available to Magic Lake residents only-also the best location for whale watching and sunset photos.



# Property Details







Year Built (est):

1976

Lot Acres: 0.54

Bedrooms: 4

Bathrooms: 4

Fin SqFt: 2,633 Unfinished: 580

**Bsmt:** Crawl space

Water: Municipal

Waste: Sewer

Foundation:

Concrete Poured

Roof: Asphalt shingle

Ext Fin: Wood

**Heat:** Heat pump, Propane, Electric

FP Location: Living

Room

#### Lot Features:

- Partial ocean views
- Walk to lake
- B&B potential
- Studio
- Magic Lake Estates with access to Thieves Bay marina



## Plot Plan and Aerial View







### Pender Islands Map



<u>DISCLAIMER:</u> While every effort is made to provide reliable information, Dockside Realty Ltd. makes no representations or warranties as to the accuracy of this brochure.

All measurements are approximate and the buyer is responsible for verifying all data provided.