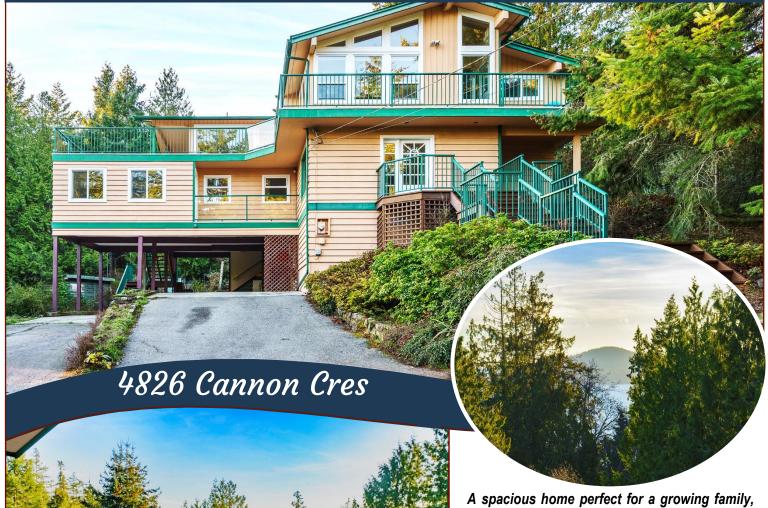

### Spacious, Light-Filled Home!

B&B or rental potential or a quiet place to retire & enjoy your hobbies. This 4BR, 4BA home is situated on a no-through street, walking distance to Magic Lake, several trails or drive a few minutes to local beaches, disc golf course & tennis/pickleball courts. Southern exposure through large windows creates a light, airy home with distant ocean views. Large, private deck, perfect for relaxing or entertaining guests. Recent renovations include new roof, vinyl windows, deck & electrical upgrades (complete available). Fresh paint throughout, hardwood floors, cathedral ceilings & an openplan kitchen/ dining room. The studio suite makes a perfect artist or yoga studio. The property is fully fenced with entrance gate, spacious paved driveway & carport. Thieves Bay Marina with low moorage rates is available to Magic Lake residents only-also the best location for whale watching and sunset photos.