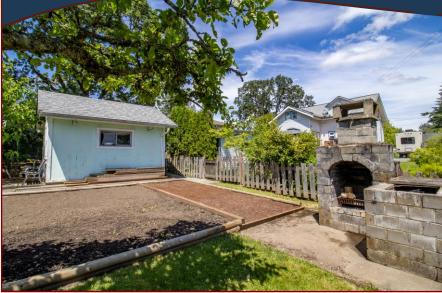

### 960 Lavender Avenue

Jewel of the Neighbourhood! Owned & loved by the same family for over 60 years, this is truly a unique offering, situated on a massive 0.26 acres of level, sunny, landscaped property, at the end of a quiet cul-de-sac. The approx. 2200-sqft. 4BR. 2BA character home in the coveted Saanich flower district area was constructed in 1925 & has been very well maintained. Recently updated top to bottom, inside & out to an immaculate standard. Giant 9'6" ceilings on the main floor allow for streaming natural light & make the home feel much larger. Finished lower floor has 6'6" ceilings, 2BR, 1BA, plus a sizable rec room, laundry, & storage. Established gardens, with mature pear, apple, plum & fig trees, plus a detached 14'x12' garden shed. There is even an authentic outdoor wood-fired brick oven, plus a traditional raised grass Bocce court! Most of the neighbours have lived in the area for many years & people rarely leave this fantastic street!

#### Lot Features:

- Landscaped
- Fruit Trees
- Detached Garden shed
- Wood Fired Oven
- Family Oriented
- Neighbourhood
- Southern Exposure
- Recreation Nearby
- Quiet Area
- Cul-de-sac
- Shopping Nearby