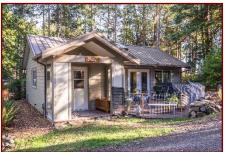

### 9813 Spalding Rd

Hope Bay: 250-629-3166 Sidney: 250-656-5062 info@DocksideRealty.ca

This 2.66 acre, South facing, very private property is located on the top of Oxbow Ridge on South Pender Island. Perched at the top sits a lovely, approximately 600 sq ft, 1BR, 1BA cottage. Some cosmetic renovations are underway, but not yet completed. The layout is a very open plan & features a WETT certified wood stove. It is ready to finish to suit your needs. Soak in the sweeping views of Vancouver Island, the Olympics, the San Juans & beyond, from both inside & on the lovely deck out front. There is also another lovely deck near the cliff's edge. On the lower section of the property, well away from the upper cottage, you will find a fantastic, open plan, approximately 700 sq ft, 1BA studio, affectionately known as "Salal Cottage". The studio features radiant in-floor heat & has been operated in the past as an AirBnB. Last but not least, a steel covered carport, detached workshop & pump house all add up to one unique offering in a fantastic location on Pender Island!