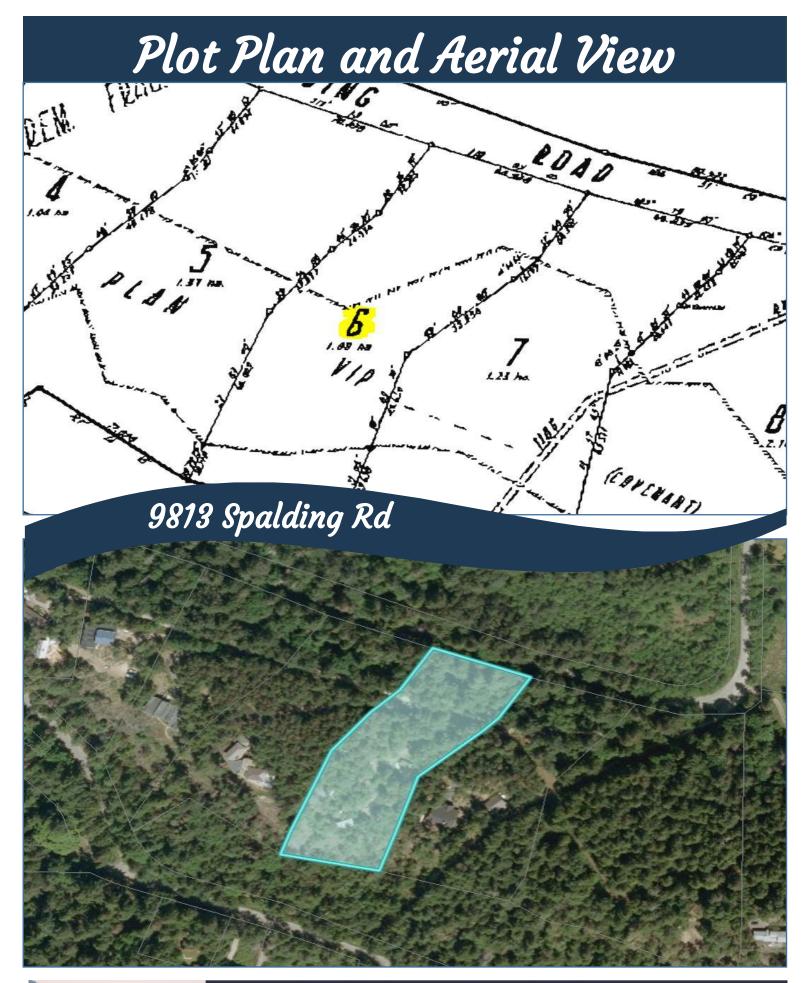

#### 9813 Spalding Rd

Year Built (est): 1994 Lot Acres: 2.66 Bedrooms: 1 Bathrooms: 1 Fin SqFt: 602 Unfin SqFt: 200 Bsmt: Crawl space Water: Drilled Well, Cistern, Other Waste: Septic System Driveway: Gravel/dirt Foundation: Concrete Poured, Post/Pillar/Pier