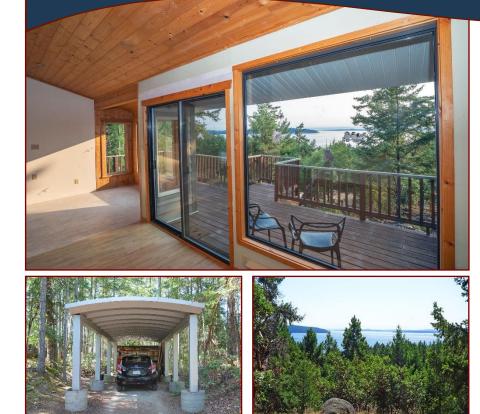

### 9813 Spalding Rd

Hope Bay: 250-629-3166 Sidney: 250-656-5062 info@DocksideRealty.ca

This 2.66 acre, South facing, very private property is located on the top of Oxbow Ridge on South Pender Island. Perched at the top sits a lovely, approximately 600 sq ft, 1BR, 1BA cottage. Some cosmetic renovations are underway, but not yet completed. The layout is a very open plan & features a WETT certified wood stove. It is ready to finish to suit your needs. Soak in the sweeping views of Vancouver Island, the Olympics, the San Juans & beyond, from both inside & on the lovely deck out front. There is also another lovely deck near the cliff's edge. On the lower section of the property, well away from the upper cottage, you will find a fantastic, open plan, approximately 700 sq ft, 1BA studio, affectionately known as "Salal Cottage". The studio features radiant in-floor heat & has been operated in the past as an AirBnB. Last but not least, a steel covered carport, detached workshop & pump house all add up to one unique offering in a fantastic location on Pender Island!